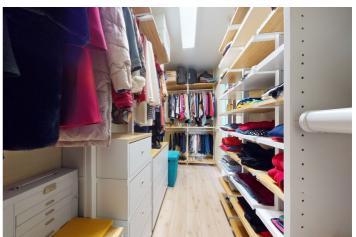

The property is distributed as follows: upon entering, a foyer leads to a guest toilet and a semi-open kitchen integrated with the spacious living-dining room, highlighted by a cozy fireplace.

On the first floor, there are two bedrooms, with the main one featuring a walk-in closet and terrace. The secondary bedroom includes a built-in wardrobe. There is also a complete bathroom with double washbasin.