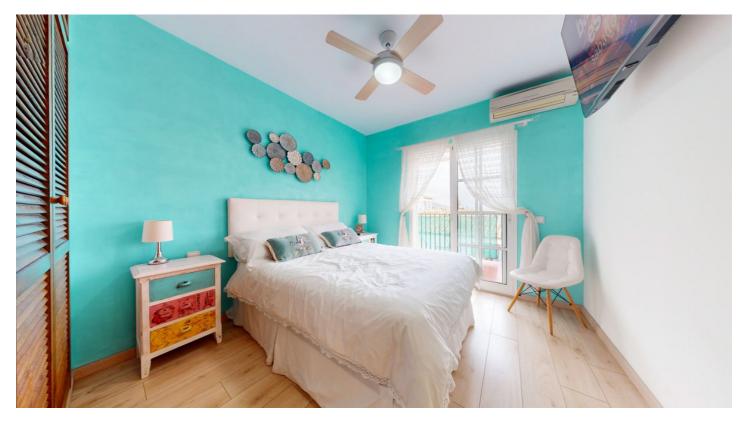

The property is distributed as follows: upon entering, a foyer leads to a guest toilet and a semi-open kitchen integrated with the spacious living-dining room, highlighted by a cozy fireplace.

On the first floor, there are two bedrooms, with the main one featuring a walk-in closet and terrace. The secondary bedroom includes a built-in wardrobe. There is also a complete bathroom with double washbasin.