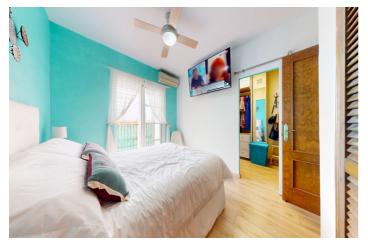

The property is distributed as follows: upon entering, a foyer leads to a guest toilet and a semi-open kitchen integrated with the spacious living-dining room, highlighted by a cozy fireplace.

On the first floor, there are two bedrooms, with the main one featuring a walk-in closet and terrace. The secondary bedroom includes a built-in wardrobe. There is also a complete bathroom with double washbasin.