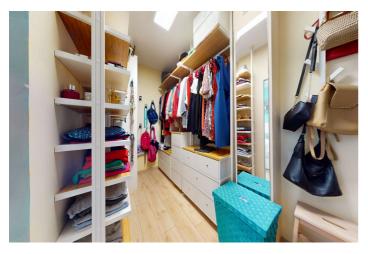

The property is distributed as follows: upon entering, a foyer leads to a guest toilet and a semi-open kitchen integrated with the spacious living-dining room, highlighted by a cozy fireplace.

On the first floor, there are two bedrooms, with the main one featuring a walk-in closet and terrace. The secondary bedroom includes a built-in wardrobe. There is also a complete bathroom with double washbasin.