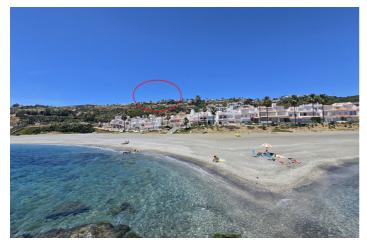

## Land for sale in Manilva, Manilva

4,332,000 €

**Reference:** R4792990 **Plot Size:** 10,830m<sup>2</sup>

## Costa del Sol, Manilva

Sold as a Package Only (Price Not Negotiable)

This exceptional offering includes the land (plots) itself and a complete development package. The package price is firm and includes the following:

**Plots** 

Topographic plan

Geotechnical studies

Proyecto basico for the showhouse

Building license for the showhouse (expected by year-end)

Please note: Construction of the showhouse will commence upon obtaining the building license. Once the license is secured and construction begins, this unique opportunity will be withdrawn from the market.