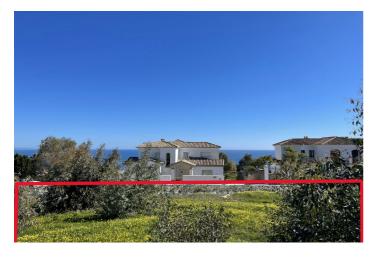

## Land for sale in Manilva, Manilva

4,332,000 €

**Reference:** R4792990 **Plot Size:** 10,830m<sup>2</sup>

## Costa del Sol, Manilva

Sold as a Package Only (Price Not Negotiable)

This exceptional offering includes the land (plots) itself and a complete development package. The package price is firm and includes the following:

**Plots** 

Topographic plan

Geotechnical studies

Proyecto basico for the showhouse

Building license for the showhouse (expected by year-end)

Please note: Construction of the showhouse will commence upon obtaining the building license. Once the license is secured and construction begins, this unique opportunity will be withdrawn from the market.