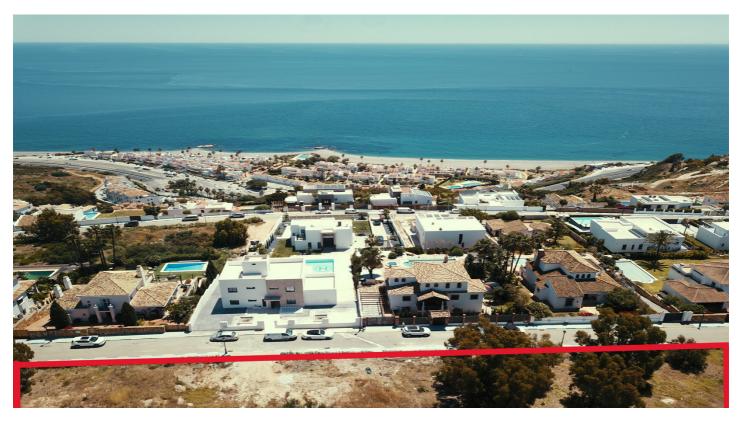

## Land for sale in Manilva, Manilva

4,332,000 €

**Reference:** R4792990 **Plot Size:** 10,830m<sup>2</sup>

## Costa del Sol, Manilva

Sold as a Package Only (Price Not Negotiable)

This exceptional offering includes the land (plots) itself and a complete development package. The package price is firm and includes the following:

**Plots** 

Topographic plan

Geotechnical studies

Proyecto basico for the showhouse

Building license for the showhouse (expected by year-end)

Please note: Construction of the showhouse will commence upon obtaining the building license. Once the license is secured and construction begins, this unique opportunity will be withdrawn from the market.