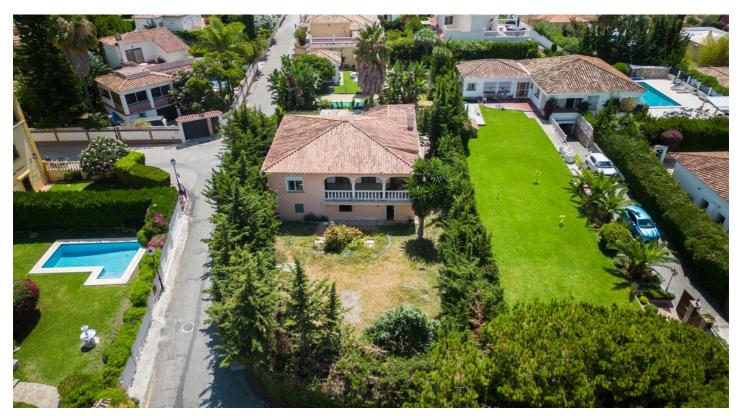

## Detached Villa for sale in Río Real, Marbella

925,000€

Reference: R4360555 Bedrooms: 4 Bathrooms: 3 Plot Size: 600m<sup>2</sup> Build Size: 149m<sup>2</sup> Terrace: 36m<sup>2</sup>

## Costa del Sol, Río Real

Excellent opportunity to acquire a 600m2 corner plot with a charming rustic villa of 149m2. The property features an entrance hall that leads to a spacious hallway and a generous living-dining room with High ceilings and direct access to a large covered porch/terrace offering beautiful views of the extensive garden, where a swimming pool can be built. From the living room, you can access two guest bedrooms with built-in closets and a shared bathroom in the hallway. Through the entrance hallway, you reach an independent kitchen with a closed terrace/laundry area and direct access to the garden surrounding the house. The hallway also provides access to the ample master bedroom, which boasts a full ensuite bathroom and a walk-in closet. From this bedroom, there is access to another terrace that surrounds the property.

While the house is old and in need of renovations, this property presents a compelling opportunity for an investor, whether to undertake a complete renovation or to build a new villa on the existing plot. The urban characteristics allow for the construction of a ground floor plus one additional floor, and even a basement is permitted. In accordance with the regulations of the 1986 Marbella General Urban Planning Plan (PGOU-86), the minimum required plot size is 500m2, with a building capacity of 0.35m/m2 and a maximum occupancy of 30%.

The property enjoys an excellent location in the renowned area of El Real Panorama, within walking distance of the exclusive La Finca de Marbella urbanization. It is a very peaceful residential area, just a 3-minute walk from the beach, the promenade, and the new Mediterranean Park. The latter is an important ongoing project expected to be completed later this year. The park will encompass 40,000m2 of natural space, connecting with the promenade. Moreover, it will be one of the largest beach sports facilities in Andalusia, featuring five beach volleyball courts, three beach soccer fields, one beach handball court, yoga areas, and a large children's zone.