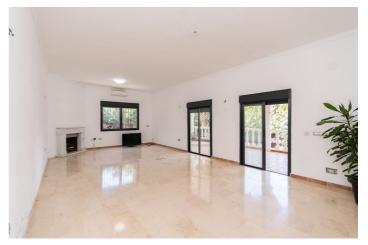

## Costa del Sol, Río Real

Excellent opportunity to acquire a 600m2 corner plot with a charming rustic villa of 149m2. The property features an entrance hall that leads to a spacious hallway and a generous living-dining room with High ceilings and direct access to a large covered porch/terrace offering beautiful views of the extensive garden, where a swimming pool can be built. From the living room, you can access two guest bedrooms with built-in closets and a shared bathroom in the hallway. Through the entrance hallway, you reach an independent kitchen with a closed terrace/laundry area and direct access to the garden surrounding the house. The hallway also provides access to the ample master bedroom, which boasts a full ensuite bathroom and a walk-in closet. From this bedroom, there is access to another terrace that surrounds the property.