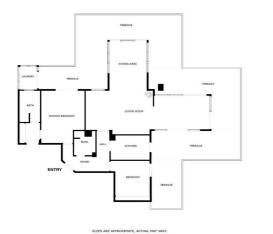

#### 635,000€

Reference: R4751941 Bedrooms: 2 Bathrooms: 2 Plot Size: 273m<sup>2</sup> Build Size: 138m<sup>2</sup> Terrace: 135m<sup>2</sup>

#### Costa del Sol, Fuengirola

Welcome to your dream home in the prestigious area of Higueron! This exquisite 2-bedroom penthouse offers unparalleled luxury and comfort with breathtaking sea views and a host of modern amenities. The Reserva del Higuerón Housing Estate is an idyllic place offering the best views, an architectural style that adapts to the land's natural features and a wide variety of services. The entire area is granted safety, exclusiveness and wellbeing, as well as the satisfaction of the highest demands with every development. Key Features: Prime Location: Situated in the sought after area of Higueron, you are conveniently close to high-end restaurants, well equipped fitness center, tennis court and top-rated schools and the Higueron 5 stars hotel Enjoy unparalleled privacy in the community's highest penthouse, offering complete peace with no neighbouring units overlooking your space. Panoramic Sea Views: Revel in the serene and picturesque sea views right from your home, providing a constant reminder of the beauty that surrounds you. Tropical Gardens: The complex features beautifully landscaped tropical gardens and 2 pools, offering a peaceful and lush environment to unwind and enjoy nature. Modern Amenities: Benefit from the exclusive amenities within the complex, including 2 swimming pools, spa, tennis courts, and a well-equipped fitness center. Additional Features: Fireplace Two spacious bedrooms with direct access to the terrace EASY Possibility of converting it into a 3 bedroom 5 electric awnings Higuerón bus that takes you to the beach in Carvajal and shopping area including restaurants, pharmacy and Carrefour supermarket Laundry room Secure underground parking and storage room. Only 20 minutes away from the airport! 135m2 Built + 138m2 Terrace