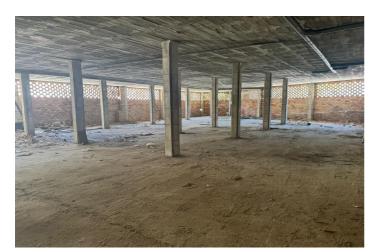

Situated in the bustling center of Estepona, this unit backs onto Avenida Andalucia and is just 100 meters from the beach. The property boasts a generous 900 square meters of space, with ceiling heights of 4.20 meters on one side and 3.50 meters on the other, making it suitable for a wide range of applications.

The property is currently in shell and core condition, allowing for complete customisation to suit your specific needs. Whether you envision a commercial enterprise, residential units, or a combination of both, this unit offers the flexibility to accommodate your vision. The town hall permits segregation and change of usage, enabling both residential and commercial purposes on the same premises. With two garage doors providing direct street access, the unit is also ideal for a storage business, supermarket or similar offering easy access and high ceilings.