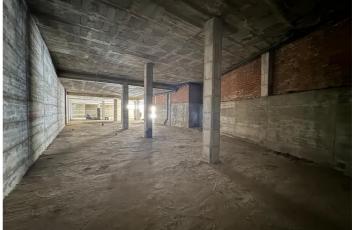

Situated in the bustling center of Estepona, this unit backs onto Avenida Andalucia and is just 100 meters from the beach. The property boasts a generous 900 square meters of space, with ceiling heights of 4.20 meters on one side and 3.50 meters on the other, making it suitable for a wide range of applications.

The property is currently in shell and core condition, allowing for complete customisation to suit your specific needs. Whether you envision a commercial enterprise, residential units, or a combination of both, this unit offers the flexibility to accommodate your vision. The town hall permits segregation and change of usage, enabling both residential and commercial purposes on the same premises. With two garage doors providing direct street access, the unit is also ideal for a storage business, supermarket or similar offering easy access and high ceilings.