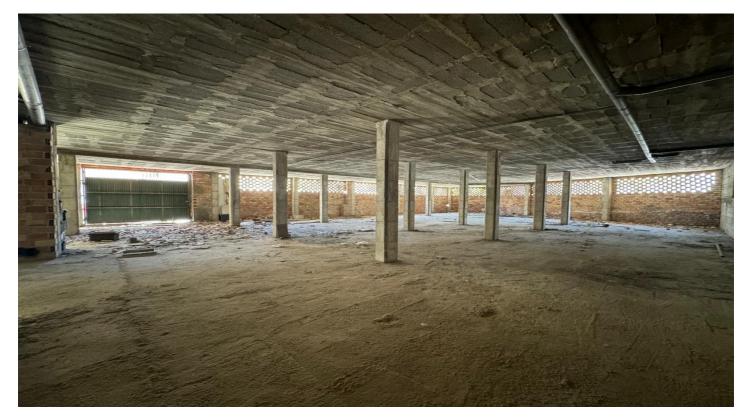

Situated in the bustling center of Estepona, this unit backs onto Avenida Andalucia and is just 100 meters from the beach. The property boasts a generous 900 square meters of space, with ceiling heights of 4.20 meters on one side and 3.50 meters on the other, making it suitable for a wide range of applications.

The property is currently in shell and core condition, allowing for complete customisation to suit your specific needs. Whether you envision a commercial enterprise, residential units, or a combination of both, this unit offers the flexibility to accommodate your vision. The town hall permits segregation and change of usage, enabling both residential and commercial purposes on the same premises. With two garage doors providing direct street access, the unit is also ideal for a storage business, supermarket or similar offering easy access and high ceilings.