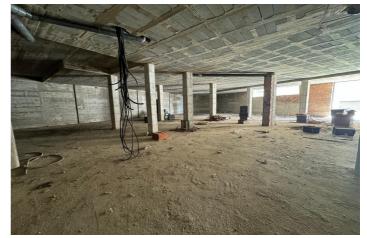

Situated in the bustling center of Estepona, this unit backs onto Avenida Andalucia and is just 100 meters from the beach. The property boasts a generous 900 square meters of space, with ceiling heights of 4.20 meters on one side and 3.50 meters on the other, making it suitable for a wide range of applications.

The property is currently in shell and core condition, allowing for complete customisation to suit your specific needs. Whether you envision a commercial enterprise, residential units, or a combination of both, this unit offers the flexibility to accommodate your vision. The town hall permits segregation and change of usage, enabling both residential and commercial purposes on the same premises. With two garage doors providing direct street access, the unit is also ideal for a storage business, supermarket or similar offering easy access and high ceilings.