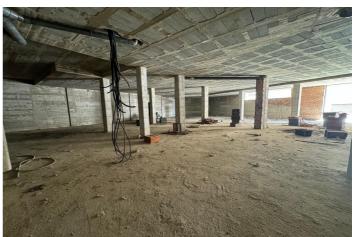

The property is currently in shell and core condition, allowing for complete customisation to suit your specific needs. Whether you envision a commercial enterprise, residential units, or a combination of both, this unit offers the flexibility to accommodate your vision. The town hall permits segregation and change of usage, enabling both residential and commercial purposes on the same premises. With two garage doors providing direct street access, the unit is also ideal for a storage business, supermarket or similar offering easy access and high ceilings.