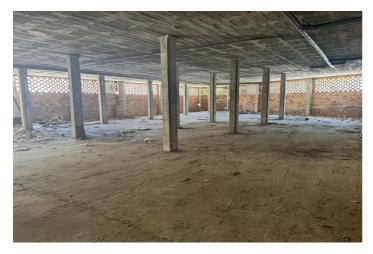

Situated in the bustling center of Estepona, this unit backs onto Avenida Andalucia and is just 100 meters from the beach. The property boasts a generous 900 square meters of space, with ceiling heights of 4.20 meters on one side and 3.50 meters on the other, making it suitable for a wide range of applications.

The property is currently in shell and core condition, allowing for complete customisation to suit your specific needs. Whether you envision a commercial enterprise, residential units, or a combination of both, this unit offers the flexibility to accommodate your vision. The town hall permits segregation and change of usage, enabling both residential and commercial purposes on the same premises. With two garage doors providing direct street access, the unit is also ideal for a storage business, supermarket or similar offering easy access and high ceilings.