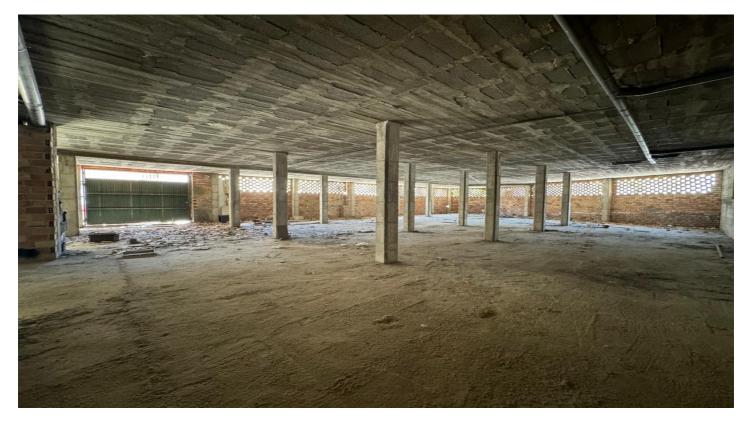

Situated in the bustling center of Estepona, this unit backs onto Avenida Andalucia and is just 100 meters from the beach. The property boasts a generous 900 square meters of space, with ceiling heights of 4.20 meters on one side and 3.50 meters on the other, making it suitable for a wide range of applications.

The property is currently in shell and core condition, allowing for complete customisation to suit your specific needs. Whether you envision a commercial enterprise, residential units, or a combination of both, this unit offers the flexibility to accommodate your vision. The town hall permits segregation and change of usage, enabling both residential and commercial purposes on the same premises. With two garage doors providing direct street access, the unit is also ideal for a storage business, supermarket or similar offering easy access and high ceilings.