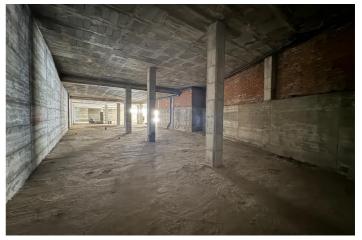

## Costa del Sol, Estepona

Commercial Unit for Sale or Lease: Prime Location in Estepona

Discover a versatile and spacious commercial unit located in the heart of Estepona, offering endless potential for various uses. With its expansive 900 square meters of shell and core space, this property provides a blank canvas to create a successful business or investment opportunity.

Situated in the bustling center of Estepona, this unit backs onto Avenida Andalucia and is just 100 meters from the beach. The property boasts a generous 900 square meters of space, with ceiling heights of 4.20 meters on one side and 3.50 meters on the other, making it suitable for a wide range of applications.

The property is currently in shell and core condition, allowing for complete customisation to suit your specific needs. Whether you envision a commercial enterprise, residential units, or a combination of both, this unit offers the flexibility to accommodate your vision. The town hall permits segregation and change of usage, enabling both residential and commercial purposes on the same premises. With two garage doors providing direct street access, the unit is also ideal for a storage business, supermarket or similar offering easy access and high ceilings.