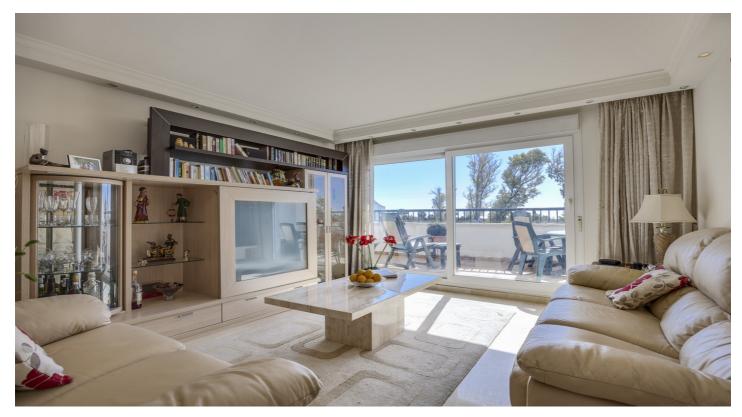

#### Costa del Sol, Guadalmina Baja

A spacious apartment with very good orientation, fantastic al-fresco dining terrace and magnificent views. 2 bedrooms and 2 bathrooms, spacious rooms, located just 5 minutes from Puerto Banus and San Pedro Alcantara. The fitted kitchen is separate from the dining area with a convenient small opening for serving those special meals. There is a private parking place included along with a storage room. Just across the road is the Guadalmina Commercial Centre with supermarkets, restaurants, bars and all amenities.

Very well located apartment in the highly sought-after area of Guadalmina Baja. Your perfect holiday or year round living apartment in the sun. Early viewing is recommended!