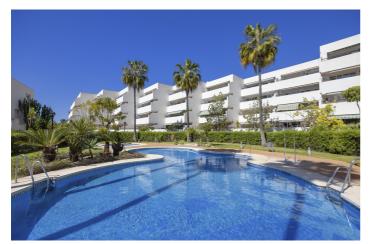

### Features:

| Features         | Orientation  | Views    |
|------------------|--------------|----------|
| Covered Terrace  | South        | Sea      |
| Near Transport   |              | Mountain |
| Private Terrace  |              | Garden   |
| Storage Room     |              | Pool     |
| Ensuite Bathroom |              |          |
| Marble Flooring  |              |          |
| Double Glazing   |              |          |
| Fitted Wardrobes |              |          |
| Setting          | Condition    | Pool     |
| Beachside        | Good         | Communal |
| Close To Golf    |              |          |
| Close To Sea     |              |          |
| Close To Shops   |              |          |
| Close To Town    |              |          |
| Close To Schools |              |          |
| Furniture        | Kitchen      | Garden   |
| Optional         | Fully Fitted | Communal |
| Parking          |              |          |
| Private          |              |          |