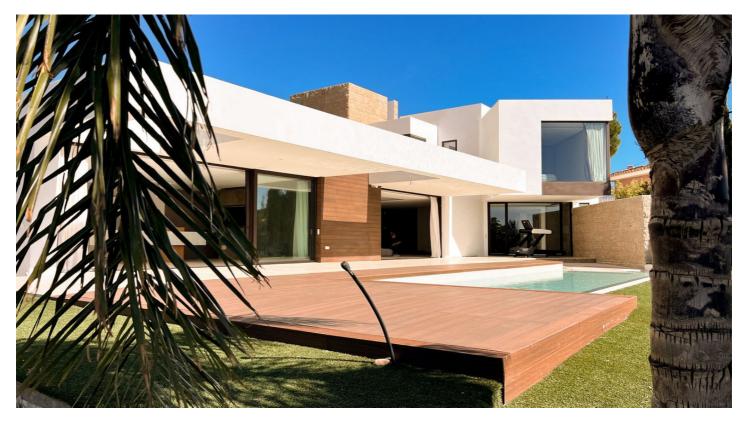

## Detached Villa for sale in Benalmádena, Benalmádena

2,100,000 €

Reference: R4646920 Bedrooms: 3 Plot Size: 804m<sup>2</sup> Build Size: 374m<sup>2</sup> Terrace: 150m<sup>2</sup>

## Costa del Sol, Benalmádena

Introducing a captivating Villa, nestled in the picturesque area of La Capellanía, Benalmadena.

A villa with 3- bedrooms featuring an infinity swimmingpool, gym, indoor parking and an open floor plan connecting the living room and kitchen. Enjoy breathtaking panoramic views of the sea and mountains. The master bedroom, conveniently located on the same floor as the living room, provides a luxurious living experience. This property is within walking distance to restaurants, offering both comfort and convenience in a pituresque setting. An absolute opportunity!