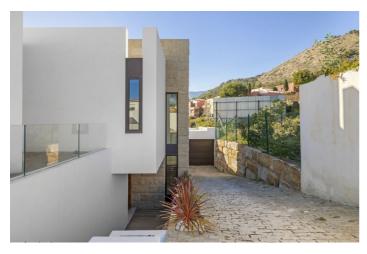

## Detached Villa for sale in Benalmádena, Benalmádena

2,100,000 €

Reference: R4646920 Bedrooms: 3 Plot Size: 804m<sup>2</sup> Build Size: 374m<sup>2</sup> Terrace: 150m<sup>2</sup>

## Costa del Sol, Benalmádena

Introducing a captivating Villa, nestled in the picturesque area of La Capellanía, Benalmadena.

A villa with 3- bedrooms featuring an infinity swimmingpool, gym, indoor parking and an open floor plan connecting the living room and kitchen. Enjoy breathtaking panoramic views of the sea and mountains. The master bedroom, conveniently located on the same floor as the living room, provides a luxurious living experience. This property is within walking distance to restaurants, offering both comfort and convenience in a pituresque setting. An absolute opportunity!