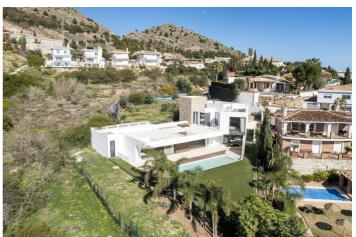

## Detached Villa for sale in Benalmádena, Benalmádena

2,100,000 €

Reference: R4646920 Bedrooms: 3 Plot Size: 804m<sup>2</sup> Build Size: 374m<sup>2</sup> Terrace: 150m<sup>2</sup>

## Costa del Sol, Benalmádena

Introducing a captivating Villa, nestled in the picturesque area of La Capellanía, Benalmadena.

A villa with 3- bedrooms featuring an infinity swimmingpool, gym, indoor parking and an open floor plan connecting the living room and kitchen. Enjoy breathtaking panoramic views of the sea and mountains. The master bedroom, conveniently located on the same floor as the living room, provides a luxurious living experience. This property is within walking distance to restaurants, offering both comfort and convenience in a pituresque setting. An absolute opportunity!