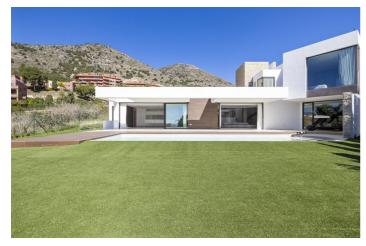

## Detached Villa for sale in Benalmádena, Benalmádena

2,100,000 €

Reference: R4646920 Bedrooms: 3 Plot Size: 804m<sup>2</sup> Build Size: 374m<sup>2</sup> Terrace: 150m<sup>2</sup>

## Costa del Sol, Benalmádena

Introducing a captivating Villa, nestled in the picturesque area of La Capellanía, Benalmadena.

A villa with 3- bedrooms featuring an infinity swimmingpool, gym, indoor parking and an open floor plan connecting the living room and kitchen. Enjoy breathtaking panoramic views of the sea and mountains. The master bedroom, conveniently located on the same floor as the living room, provides a luxurious living experience. This property is within walking distance to restaurants, offering both comfort and convenience in a pituresque setting. An absolute opportunity!