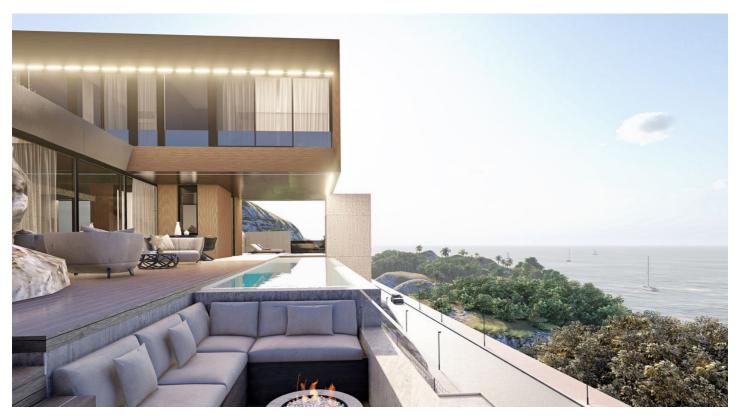

## Costa del Sol, Benalmádena

Residential Plot with an amazing project included in the price.

Welcome to a home for individuals searching for a unique property, different from the ordinary. This newly built villa is created to preserve and take advantage of the essence of its unique topography, location, and unsurpassed views.

The rest of the construction is implemented on two levels that start from the highest level of the terrain, a longitudinal volume integrated into the rock that houses the social level of the house, a floor consisting of a bathroom; an office, and a large living dining-kitchen of 50 m2 facing south and open to the more than 700 m2 of outdoor porch and 35 m2 of a longitudinal infinity pool.

This volume highlights its second level, an architectural body facing west to house the rest area of the house, a set of three large bedrooms with private bathrooms with its perfect orientation to the west that allows you to appreciate the best sunsets of the Costa del Sol.