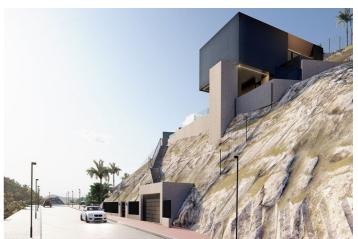

The basement of the villa starts with a garage and access to the house, inserting its architectural volume in the natural terrain, to occupy a space embraced by rocks that give access to its highest level through external stairs adapted to the topography and by an elevator that emerges above these, to give access to the house.