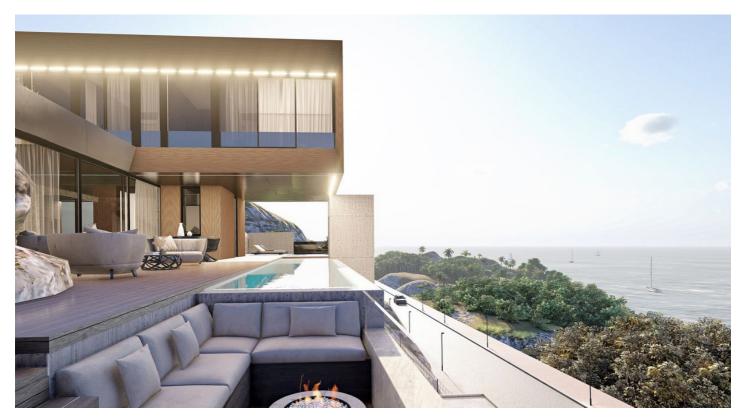

## Costa del Sol, Benalmádena

Residential Plot with an amazing project included in the price.

Welcome to a home for individuals searching for a unique property, different from the ordinary. This newly built villa is created to preserve and take advantage of the essence of its unique topography, location, and unsurpassed views.

The rest of the construction is implemented on two levels that start from the highest level of the terrain, a longitudinal volume integrated into the rock that houses the social level of the house, a floor consisting of a bathroom; an office, and a large living dining-kitchen of 50 m2 facing south and open to the more than 700 m2 of outdoor porch and 35 m2 of a longitudinal infinity pool.

This volume highlights its second level, an architectural body facing west to house the rest area of the house, a set of three large bedrooms with private bathrooms with its perfect orientation to the west that allows you to appreciate the best sunsets of the Costa del Sol.

**Vistas** Posición **Estado** 

Vistas al Mar Nueva Construcción Lado de la Playa Vistas a Montaña Cerca de Colegios

**Piscina** Muebles

Piscina Privada Completamente Amueblada

**Jardin Aparcamiento** Jardín Privado Párking Privado