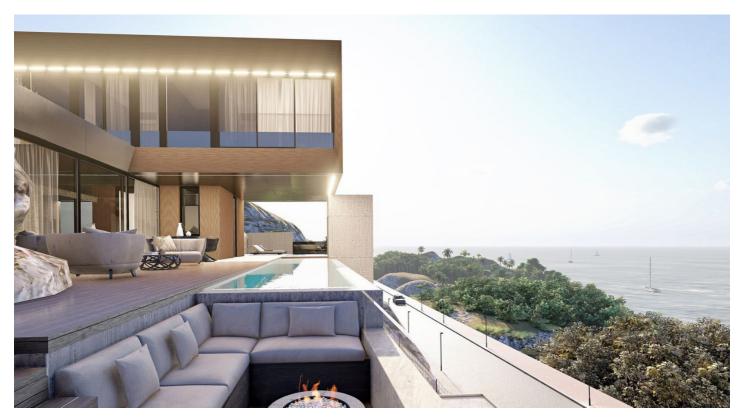

## Costa del Sol, Benalmádena

Residential Plot with an amazing project included in the price.

Welcome to a home for individuals searching for a unique property, different from the ordinary. This newly built villa is created to preserve and take advantage of the essence of its unique topography, location, and unsurpassed views.

The rest of the construction is implemented on two levels that start from the highest level of the terrain, a longitudinal volume integrated into the rock that houses the social level of the house, a floor consisting of a bathroom; an office, and a large living dining-kitchen of 50 m2 facing south and open to the more than 700 m2 of outdoor porch and 35 m2 of a longitudinal infinity pool.

This volume highlights its second level, an architectural body facing west to house the rest area of the house, a set of three large bedrooms with private bathrooms with its perfect orientation to the west that allows you to appreciate the best sunsets of the Costa del Sol.