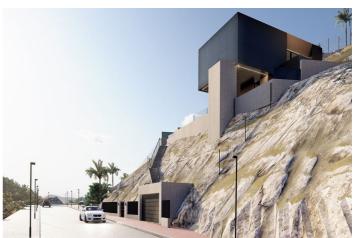

The basement of the villa starts with a garage and access to the house, inserting its architectural volume in the natural terrain, to occupy a space embraced by rocks that give access to its highest level through external stairs adapted to the topography and by an elevator that emerges above these, to give access to the house.

The rest of the construction is implemented on two levels that start from the highest level of the terrain, a longitudinal volume integrated into the rock that houses the social level of the house, a floor consisting of a bathroom; an office, and a large living dining-kitchen of 50 m2 facing south and open to the more than 700 m2 of outdoor porch and 35 m2 of a longitudinal infinity pool.