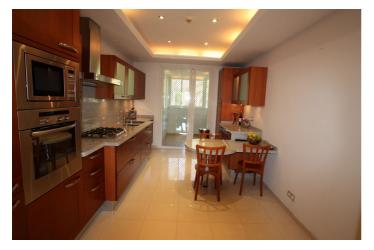

## Costa del Sol, Marbella

Exclusive south-east facing, second floor apartment with views over the gardens, lake, pool, mountain and even a glimpse of the sea!

The total area is 180m2 and comprises of an entrance hall, living - dining room with direct access to the big terrace, fully equipped kitchen, 2 spacious double bedrooms with en suite bathrooms + an additional small room, fitted with bunk-beds (1.5m), mostly suitable for children. An underground parking space and storage room included in the price. Is one of the best luxury residential communities on the Golden Mile, offering 24-hour security and top class on-site facilities including heated indoor swimming pool + children's pool, 2 outdoor pools, gym, sauna, summer restaurant and lake, lush landscaped communal gardens. Close to all amenities and from 330m from the beach.