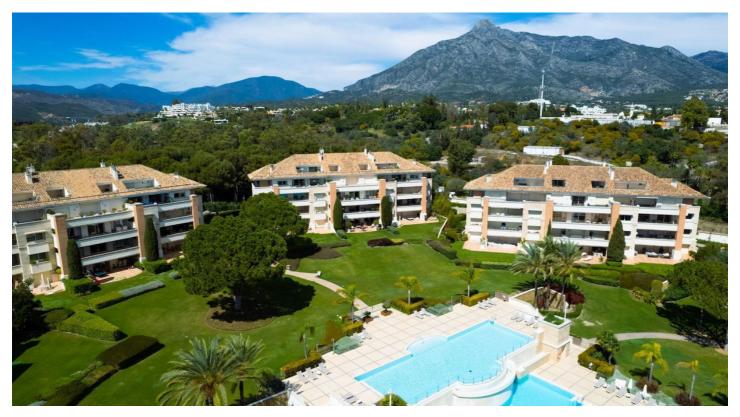

## Middle Floor Apartment for sale in Marbella, Marbella

1,700,000 €

Reference: R4835212 Bedrooms: 2 Bathrooms: 2 Build Size: 140m<sup>2</sup> Terrace: 40m<sup>2</sup>

## Costa del Sol, Marbella

Exclusive south-east facing, second floor apartment with views over the gardens, lake, pool, mountain and even a glimpse of the sea!

The total area is 180m2 and comprises of an entrance hall, living - dining room with direct access to the big terrace, fully equipped kitchen, 2 spacious double bedrooms with en suite bathrooms + an additional small room, fitted with bunk-beds (1.5m), mostly suitable for children. An underground parking space and storage room included in the price. Is one of the best luxury residential communities on the Golden Mile, offering 24-hour security and top class on-site facilities including heated indoor swimming pool + children's pool, 2 outdoor pools, gym, sauna, summer restaurant and lake, lush landscaped communal gardens. Close to all amenities and from 330m from the beach.