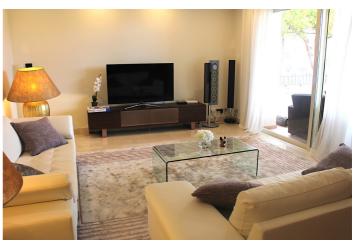

## Costa del Sol, Marbella

Exclusive south-east facing, second floor apartment with views over the gardens, lake, pool, mountain and even a glimpse of the sea!

The total area is 180m2 and comprises of an entrance hall, living - dining room with direct access to the big terrace, fully equipped kitchen, 2 spacious double bedrooms with en suite bathrooms + an additional small room, fitted with bunk-beds (1.5m), mostly suitable for children. An underground parking space and storage room included in the price. Is one of the best luxury residential communities on the Golden Mile, offering 24-hour security and top class on-site facilities including heated indoor swimming pool + children's pool, 2 outdoor pools, gym, sauna, summer restaurant and lake, lush landscaped communal gardens. Close to all amenities and from 330m from the beach.