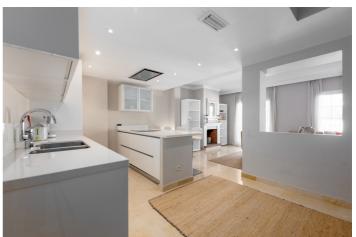

This beautiful townhouse comprises of an entrance hall, spacious living room with double doors leading to a lovely terrace with views of the Pueblo, a new, fully fitted, open plan kitchen and a bedroom with en-suit shower room are also situated on the ground floor level.