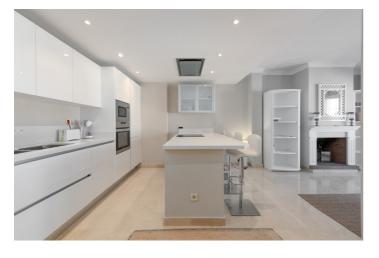

This beautiful townhouse comprises of an entrance hall, spacious living room with double doors leading to a lovely terrace with views of the Pueblo, a new, fully fitted, open plan kitchen and a bedroom with en-suit shower room are also situated on the ground floor level.