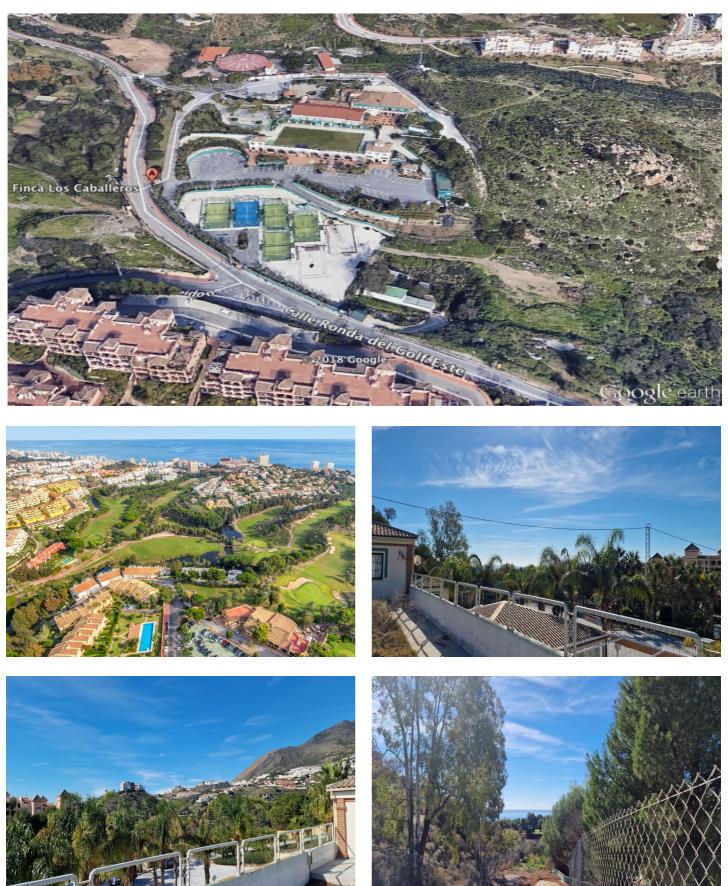

### Costa del Sol, Benalmádena

Incredible land to build a hotel complex, aparthotel, also ideal as a sports hotel on an existing luxury base. This 16513m<sup>2</sup> plot has a total buildable area of more than 11500m<sup>2</sup>. Of wich 65% is for the hotel rooms., allowing for about 250 rooms to be built. With an elegant restaurant and cafe, a paddle tennis club with 5 courts, a children&apos;s playground and an indoor playground and several rooms to host different events, it has successfully catered for multiple weddings in a single day. The total amount built at this current time is 4000m<sup>2</sup>

It is a privileged location, a stone's throw from the famous Torrequebrada golf course, designed by the renowned José Gancedo, and just a few minutes from the beautiful sandy beaches of the Costa del Sol (1,2km to be exact) From the prestigious Torrequebrada area you can find in the center of Benalmádena Costa, 8 minutes by car, 20 minutes from Malaga airport and 25 minutes from the center of Marbella.