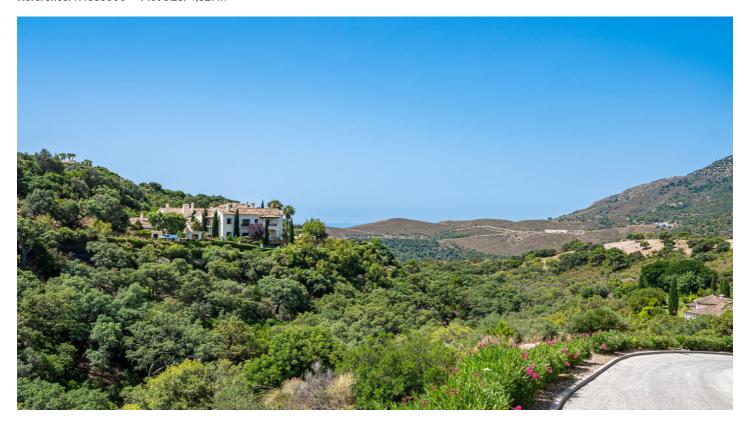

## Land for sale in La Zagaleta, Benahavís

2,980,000 €

Reference: R4835560 Plot Size: 4,829m<sup>2</sup>

## Costa del Sol, La Zagaleta

Spectacular New Construction Project in La Zagaleta, Marbella

**Property Overview** 

Discover ultimate luxury with this stunning new construction project nestled in the prestigious La Zagaleta urbanization in Marbella. Surrounded by serene olive and cork oak trees, this contemporary villa offers unrivaled privacy and tranquility. With expansive living spaces and exquisite design, it stands as a masterpiece in one of Costa del Sol's most coveted locations.

## Additional information:

La Zagaleta offers unparalleled privacy, security, and exclusivity with access to private golf courses, equestrian centers, and a luxurious clubhouse. Ideal for those seeking a sophisticated lifestyle in a serene and secure environment.