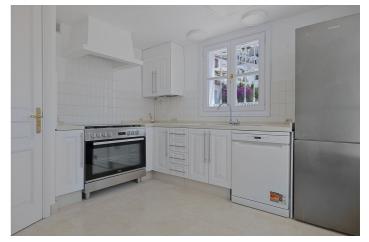

Living and dining room with fireplace, fully fitted kitchen and laundry area. Guest toilet.

From the living area there is a open terrace.

Master bedroom en suite and two guest bedrooms sharing a bathroom.

Kitchen Fully Fitted

**Category** Resale **Climate Control** Air Conditioning

**Pool** Communal

Security Gated Complex 24 Hour Security