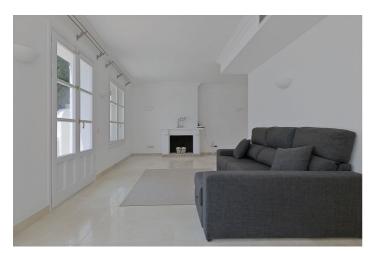

Living and dining room with fireplace, fully fitted kitchen and laundry area. Guest toilet.

From the living area there is a open terrace.

Master bedroom en suite and two guest bedrooms sharing a bathroom.