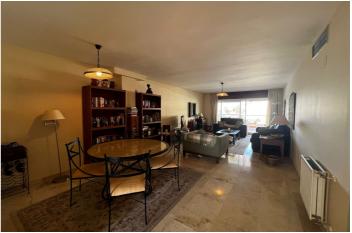

This property is located on the 4th and 5th floor of the building which is reached by lift from the underground parking space. You enter into an entrance hall which leads to the open plan living and dining room and from there you walk out onto a lovely West facing covered terrace with open views of the community. There is plenty of room for lounging and dining on this terrace and there are electric toldos to shade from the sun. On this level there is a large kitchen with a window overlooking the community. In addition there is a full family bathroom and a large bedroom with doors opening onto the main terrace.