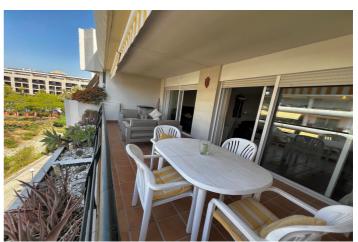

This property is located on the 4th and 5th floor of the building which is reached by lift from the underground parking space. You enter into an entrance hall which leads to the open plan living and dining room and from there you walk out onto a lovely West facing covered terrace with open views of the community. There is plenty of room for lounging and dining on this terrace and there are electric toldos to shade from the sun. On this level there is a large kitchen with a window overlooking the community. In addition there is a full family bathroom and a large bedroom with doors opening onto the main terrace.