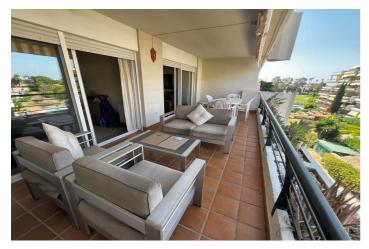

This property is located on the 4th and 5th floor of the building which is reached by lift from the underground parking space. You enter into an entrance hall which leads to the open plan living and dining room and from there you walk out onto a lovely West facing covered terrace with open views of the community. There is plenty of room for lounging and dining on this terrace and there are electric toldos to shade from the sun. On this level there is a large kitchen with a window overlooking the community. In addition there is a full family bathroom and a large bedroom with doors opening onto the main terrace.

Upstairs you will find a master bedroom with dressing area, full en suite bathroom and doors leading out onto a West facing terrace, very large in size, with views to the golf, mountains, and community. In addition there is another double bedroom with an East facing private terrace and another family bathroom.