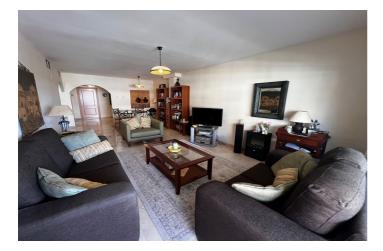

This property is located on the 4th and 5th floor of the building which is reached by lift from the underground parking space. You enter into an entrance hall which leads to the open plan living and dining room and from there you walk out onto a lovely West facing covered terrace with open views of the community. There is plenty of room for lounging and dining on this terrace and there are electric toldos to shade from the sun. On this level there is a large kitchen with a window overlooking the community. In addition there is a full family bathroom and a large bedroom with doors opening onto the main terrace.