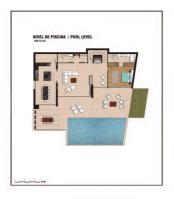

## Detached Villa for sale in Benalmádena, Benalmádena

1,700,000 €

Reference: RS10456 Bedrooms: 4 Bathrooms: 5 Plot Size: 1,005m<sup>2</sup> Build Size: 486m<sup>2</sup> Terrace: 249m<sup>2</sup>

**GRUPODVOS** 

**Features:** 

**Features** 

Gated

Beach: 300 Meters

Elevator/Lift

Under-Build / Basement Air Conditioning: Pre-Installed

Private Pool Near Schools Terrace: 249 Msq.

Views: Sea

Double Bedrooms: 4

Solarium: Yes

Useable Build Space: 319 Msq.

Garden

Near Commercial Center Number of Parking Spaces: 1

Location: Coastal

**Energy Rating** 