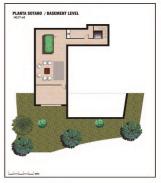

## Detached Villa for sale in Benalmádena, Benalmádena

1,700,000 €

Reference: RS10456 Bedrooms: 4 Bathrooms: 5 Plot Size: 1,005m<sup>2</sup> Build Size: 486m<sup>2</sup> Terrace: 249m<sup>2</sup>

**GRUPODVOS** 

**Features:** 

**Features** 

Gated

Beach: 300 Meters

Elevator/Lift

Under-Build / Basement Air Conditioning: Pre-Installed

Private Pool Near Schools Terrace: 249 Msq.