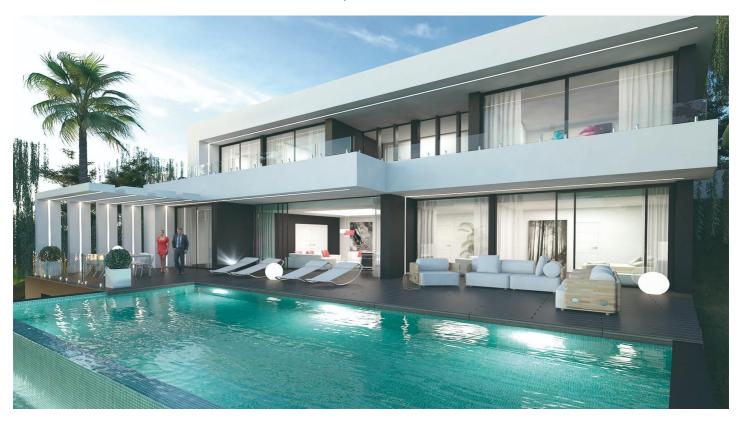

## **NEW BUILD VILLAS IN BENALMADENA**

Inside you will find great functionality and simplicity in the spaces to provide maximum comfort and wellbeing. All this, together with the privacy and the care taken in the architectural design, make villa a unique, exclusive place that you will feel as if it were your own.

**GRUPODVOS** 

**Features:** 

**Features** 

Gated

Beach: 300 Meters

Elevator/Lift

Under-Build / Basement Air Conditioning: Pre-Installed

Private Pool Near Schools Terrace: 249 Msq.

Views: Sea

Double Bedrooms: 4

Solarium: Yes

Useable Build Space: 319 Msq.

Garden

Near Commercial Center Number of Parking Spaces: 1

Location: Coastal

**Energy Rating** 