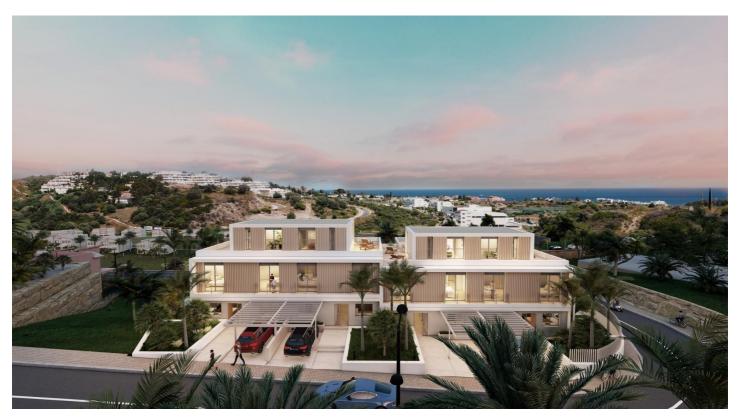

## SEMI-DETACHED VILLAS WITH SEA AND GOLF COURSE VIEWS

Project of 10 semi-detached villas, with stunning views of the sea, the golf course and the mountains. Each villa has 4 bedrooms, as well as a room that can be used as an office or laundry room.

The corner villas have their own gardens and private swimming pool. The central villas have the pool on the roof terrace. The open and functional spaces are undoubtedly the protagonists of the homes, connecting the terraces with beautiful views of the sea, the golf course and the mountains.

The gated complex is located just 5 minutes drive from the centre of one of the most important towns on the Costa del Sol, Estepona, known as the garden of Andalusia. This municipality has more than 21 km of coastline, where you can discover magical corners. It is located right next to the new hospital of Estepona, and the new Azata golf course. Close to restaurants, supermarkets, golf courses and all the services you may need. It is also only 20 minutes drive from Puerto Banus, Marbella and Sotogrande, 50 minutes from Malaga International Airport and 40 minutes from Gibraltar Airport.