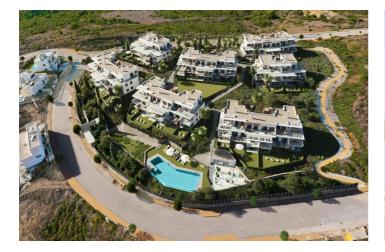

## **NEW BUILD RESIDENTIAL COMPLEX IN CASARES**

New Build residential complex of 74 apartments with 1, 2 and 3 bedrooms strategically located 500m from the beach in Casares, Malaga.

Residential divided on 7 residential buildings of three levels and located in a gated residential community, which provides an important privacy and security for the neighborhood.

The complex has a beautiful infinity pool, a co-working area and an indoor gym. The orientation, mostly to the south, gives brightness to all the apartments.

Designed with an avant-garde and contemporary style.