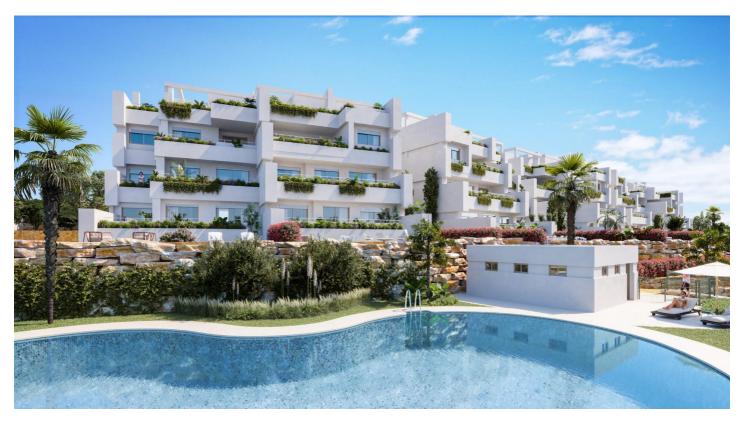

## NEW BUILD RESIDENTIAL COMPLEX IN ESTEPONA GOLF

New Build residential complex of 90 apartments and penthouses with 1, 2, and 3 bedrooms, all of them with garage space and storage room Estepona golf.

It is an exclusive gated community to guarantee security and privacy.

All properties are designed to enjoy the vegetation and the natural environment with interior spaces that seem to continue on the terraces to achieve greater luminosity and a feeling of spaciousness. In addition, the residential complex has common areas with two saline chlorination pools, a multisport court, a social club for recreational or sports activities, as well as large green areas.

Residential complex is an oasis surrounded by nature. A perfect place to enjoy the tranquillity, while you can access a wide range of outdoor sports activities, thanks to its proximity to the Estepona Golf courses and its spectacular beaches.