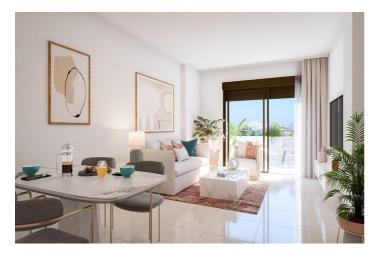

## Apartment for sale in Estepona, Estepona

301,000 €

Reference: RS10419 Bedrooms: 2 Bathrooms: 2 Build Size: 128m<sup>2</sup> Terrace: 26m<sup>2</sup>

All properties are designed to enjoy the vegetation and the natural environment with interior spaces that seem to continue on the terraces to achieve greater luminosity and a feeling of spaciousness. In addition, the residential complex has common areas with two saline chlorination pools, a multisport court, a social club for recreational or sports activities, as well as large green areas.