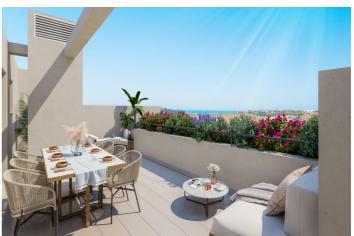

## Apartment for sale in Estepona, Estepona

301,000 €

Reference: RS10419 Bedrooms: 2 Bathrooms: 2 Build Size: 128m<sup>2</sup> Terrace: 26m<sup>2</sup>

Useable Build Space: 83 Msq.

Elevator/Lift

Air Conditioning: Pre-Installed

Beach: 1700 Meters

**Near Schools** 

Near Golf / Golf Resort Property Location: Coastal, Urbanisation

Double Bedrooms: 2 Terrace: 26 Msq.