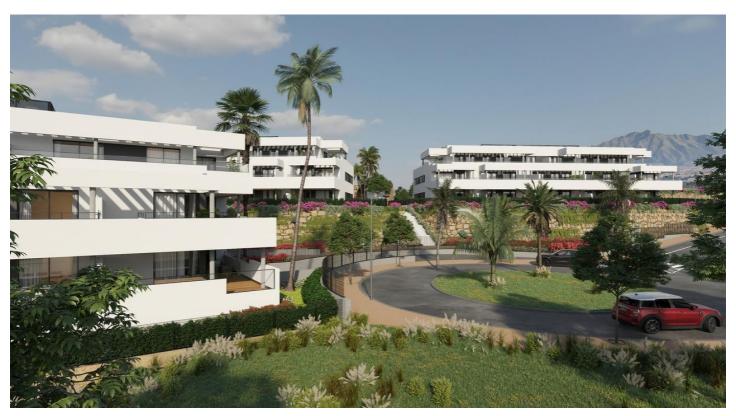

#### **NEW BUILD RESIDENTIAL COMPLEX IN CASARES**

New Build residential complex in Casares consists of 47 multi-family apartments and penthouses of 1, 2 and 3 bedrooms. Each property has a garage and storage room included.

Private residential complex with swimming pool, garden areas and children's playground. The design of this residential has sought to integrate the construction with its surroundings, taking advantage of the topography of the plot, which allows 360° views of the sea and the mountains.

Residential complex is located in the municipality of Casares, next to the Natural Park of Sierra Bermeja and picturesque villages such as Manilva, Estepona and inland, Gaucín and Genalguacil.

Casares is one of the most charming of the Andalusian white villages, located between the sea and the mountains. It perfectly combines more than 2000 metres of sandy beach and clean waters for bathers, surrounded by golf courses and for hikers, Sierra Bermeja.