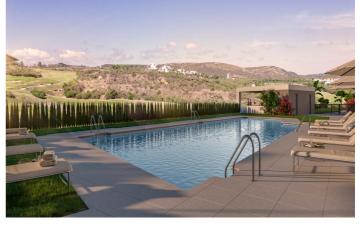

In addition, all homes have garage and storage room in the basement.

The residential complex offers very complete common areas, composed of landscaped spaces, swimming pool with sun loungers, gastroteca and a parking for buggies so that the owners can enjoy their free time to the maximum without having to leave their homes. In addition, the residential complex is fully enclosed and fenced for the safety of the residents.