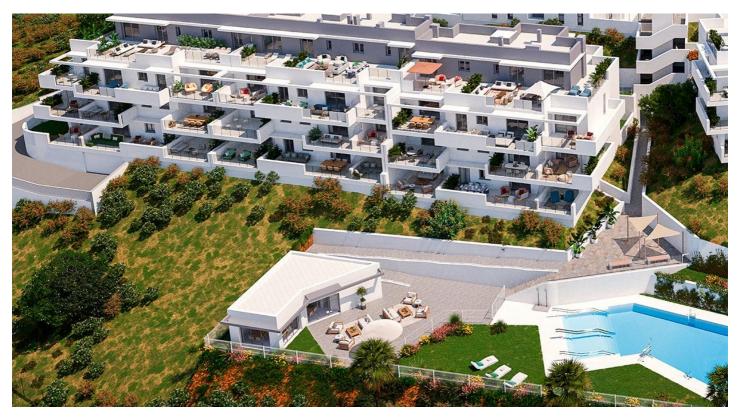

### Costa del Sol, Manilva

NEW BUILD RESIDENTIAL COMPLEX IN LA DUQUESA, MANILVA

New Build residential complex consists of 60 apartments and penthouses with 2 and 3 bedrooms in La Duquesa golf, Manilva.

The blocks are distributed in ground floor, 2 storeys and penthouse, guaranteeing a variety of housing typologies to suit your needs.

All properties has garage and storage room in the basement.

Each home stands out for its spacious terraces, providing outdoor spaces ideal for relaxing and enjoying the panoramic views of the golf course that will give you a sense of serenity and wellbeing.

The communal areas of the project are designed to provide comfort and luxury, with landscaped spaces that will allow you to connect with nature, a swimming pool with a relaxing beach of sun loungers and a gastroteca that will become the perfect place to socialise and enjoy special moments.