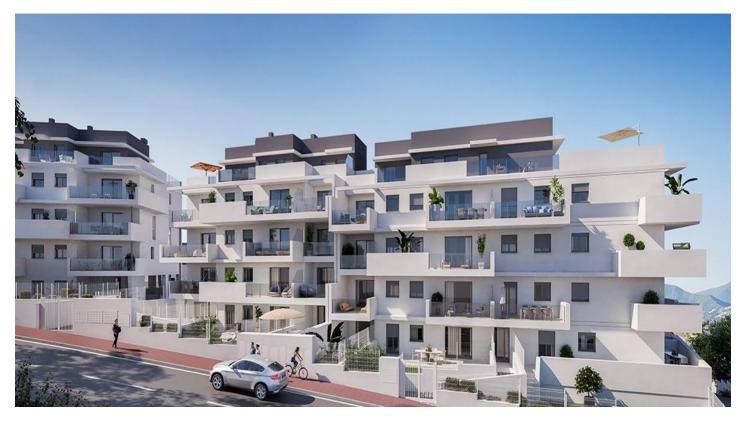

# Costa del Sol, Manilva

NEW BUILD RESIDENTIAL COMPLEX IN LA DUQUESA, MANILVA

New Build residential complex consists of 60 apartments and penthouses with 2 and 3 bedrooms in La Duquesa golf, Manilva.

The blocks are distributed in ground floor, 2 storeys and penthouse, guaranteeing a variety of housing typologies to suit your needs.

All properties has garage and storage room in the basement.

Each home stands out for its spacious terraces, providing outdoor spaces ideal for relaxing and enjoying the panoramic views of the golf course that will give you a sense of serenity and wellbeing.