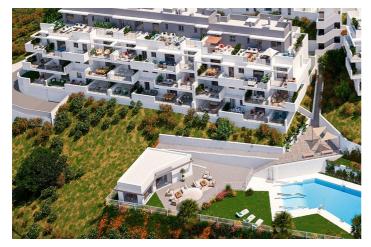

#### NEW BUILD RESIDENTIAL COMPLEX IN LA DUQUESA, MANILVA

New Build residential complex consists of 60 apartments and penthouses with 2 and 3 bedrooms in La Duquesa golf, Manilva.

The blocks are distributed in ground floor, 2 storeys and penthouse, guaranteeing a variety of housing typologies to suit your needs.

All properties has garage and storage room in the basement.

Each home stands out for its spacious terraces, providing outdoor spaces ideal for relaxing and enjoying the panoramic views of the golf course that will give you a sense of serenity and wellbeing.