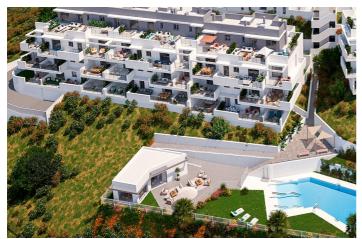

### Costa del Sol, Manilva

NEW BUILD RESIDENTIAL COMPLEX IN LA DUQUESA, MANILVA

New Build residential complex consists of 60 apartments and penthouses with 2 and 3 bedrooms in La Duquesa golf, Manilva.

The blocks are distributed in ground floor, 2 storeys and penthouse, guaranteeing a variety of housing typologies to suit your needs.

The communal areas of the project are designed to provide comfort and luxury, with landscaped spaces that will allow you to connect with nature, a swimming pool with a relaxing beach of sun loungers and a gastroteca that will become the perfect place to socialise and enjoy special moments.