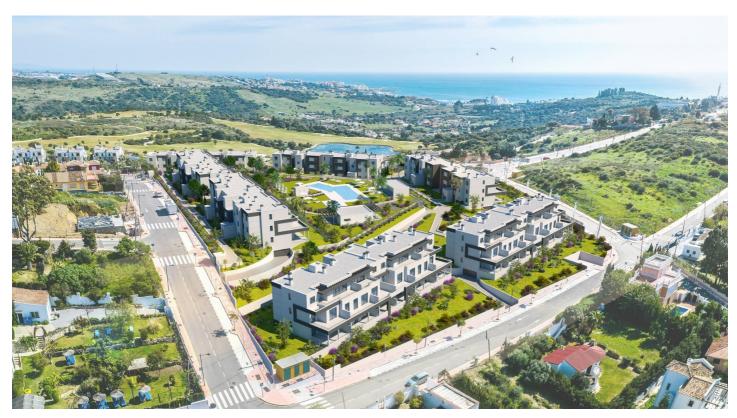

## NEW DEVELOPMENT NEXT TO ESTEPONA

Exclusive development of 115 properties from 1 to 4 bedrooms, with a choice of spectacular penthouses or ground floor apartments with private garden. All the properties have large windows connected to generous terraces. All of them also have parking and storage room.

Impressive communal areas: 2 swimming pools for adults and children, gymnasium and social club, surrounded by extensive gardens. Located in an incomparable natural environment, every detail has been taken care of to achieve a concept of "open spaces", where functionality and its south-facing orientation make light the main protagonist.

Chosen by Forbes magazine as one of the 10 best residential developments currently being marketed in Spain.

Situated in a privileged location, next to Estepona, just a few minutes from the beach and very close to the Valle Romano golf course. Only 10 minutes from Marbella, and 45 minutes from Malaga International Airport.