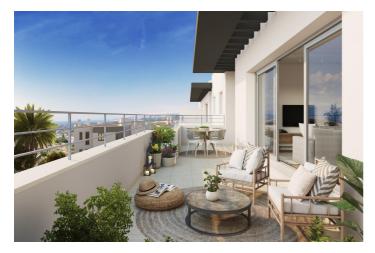

## NEW DEVELOPMENT NEXT TO ESTEPONA

Exclusive development of 115 properties from 1 to 4 bedrooms, with a choice of spectacular penthouses or ground floor apartments with private garden. All the properties have large windows connected to generous terraces. All of them also have parking and storage room.

Impressive communal areas: 2 swimming pools for adults and children, gymnasium and social club, surrounded by extensive gardens. Located in an incomparable natural environment, every detail has been taken care of to achieve a concept of "open spaces", where functionality and its south-facing orientation make light the main protagonist.