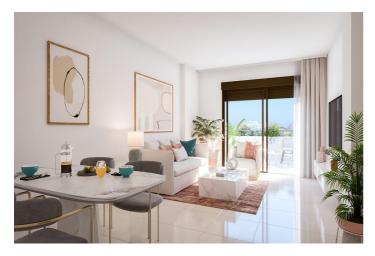

## Apartment for sale in Estepona, Estepona

336,000 €

Reference: RS10320 Bedrooms: 2 Bathrooms: 2 Build Size: 101m<sup>2</sup> Terrace: 54m<sup>2</sup>

Air Conditioning: Pre-Installed

Terrace: 54 Msq. Beach: 1700 Meters

**Near Schools** 

Near Golf / Golf Resort Property Location: Coastal, Urbanisation Useable Build Space: 93 Msq.

Double Bedrooms: 2

Solarium: Yes