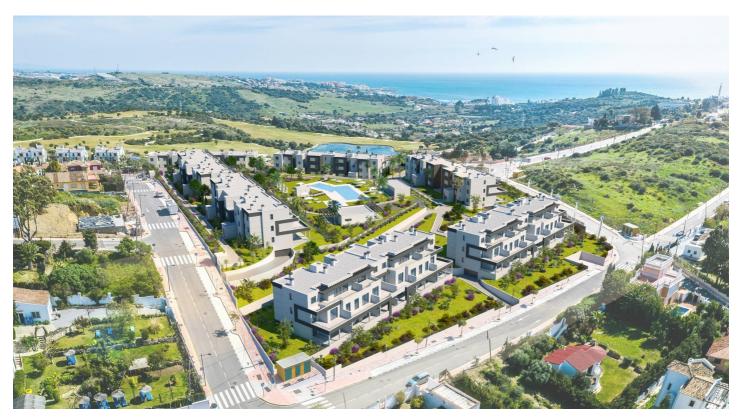

## NEW DEVELOPMENT NEXT TO ESTEPONA

Exclusive development of 115 properties from 1 to 4 bedrooms, with a choice of spectacular penthouses or ground floor apartments with private garden. All the properties have large windows connected to generous terraces. All of them also have parking and storage room.

Impressive communal areas: 2 swimming pools for adults and children, gymnasium and social club, surrounded by extensive gardens. Located in an incomparable natural environment, every detail has been taken care of to achieve a concept of "open spaces", where functionality and its south-facing orientation make light the main protagonist.

Chosen by Forbes magazine as one of the 10 best residential developments currently being marketed in Spain.

Situated in a privileged location, next to Estepona, just a few minutes from the beach and very close to the Valle Romano golf course. Only 10 minutes from Marbella, and 45 minutes from Malaga International Airport.