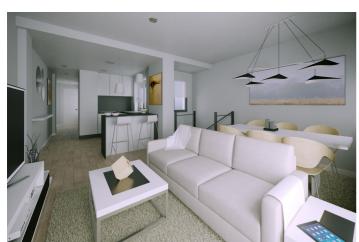

The kitchen is delivered with base units and worktop. Electrical appliances include extractor hood, ceramic hob, sink and tap.

Private urbanisation with security checkpoint and access control. The interior urbanisation has 3 outdoor swimming pools, green areas with solarium for parasols and sun loungers with corners to relax and enjoy. Landscaping with native species with low water consumption. Wellness area, sauna, toilets and changing rooms. Social area with convenience store with basic necessities. Gymnasium.

## **Features:**

Features Gym Gated Communal Pool Near Bus Route Elevator/Lift Air Conditioning: Pre-Installed Near Schools Useable Build Space: 54 Msq. Location: Coastal, Urbanisation Double Bedrooms: 2 Beach: 2000 Meters Near Commercial Center Terrace: 11 Msq. Number of Parking Spaces: 1 CO2 Emission Rating B