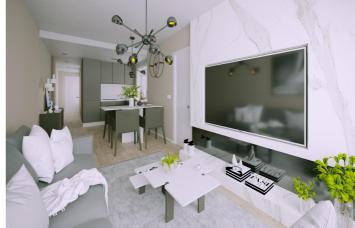

The kitchen is delivered with base units and worktop. Electrical appliances include extractor hood, ceramic hob, sink and tap.

Private urbanisation with security checkpoint and access control. The interior urbanisation has 3 outdoor swimming pools, green areas with solarium for parasols and sun loungers with corners to relax and enjoy. Landscaping with native species with low water consumption. Wellness area, sauna, toilets and changing rooms. Social area with convenience store with basic necessities. Gymnasium.

## **Features:**

Features Gym Gated Communal Pool Near Bus Route Elevator/Lift Air Conditioning: Pre-Installed Near Schools Useable Build Space: 54 Msq. Location: Coastal, Urbanisation Double Bedrooms: 2 Beach: 2000 Meters Near Commercial Center Terrace: 11 Msq. Number of Parking Spaces: 1 CO2 Emission Rating B