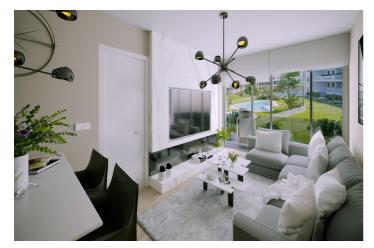

The kitchen is delivered with base units and worktop. Electrical appliances include extractor hood, ceramic hob, sink and tap.

Private urbanisation with security checkpoint and access control. The interior urbanisation has 3 outdoor swimming pools, green areas with solarium for parasols and sun loungers with corners to relax and enjoy. Landscaping with native species with low water consumption. Wellness area, sauna, toilets and changing rooms. Social area with convenience store with basic necessities. Gymnasium.

## **Features:**

Features Gym Gated Communal Pool Near Bus Route Elevator/Lift Air Conditioning: Pre-Installed Near Schools Useable Build Space: 54 Msq. Location: Coastal, Urbanisation Double Bedrooms: 2 Beach: 2000 Meters Near Commercial Center Terrace: 11 Msq. Number of Parking Spaces: 1 CO2 Emission Rating B