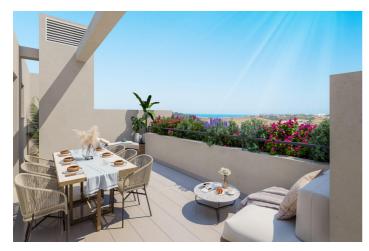

## Apartment for sale in Estepona, Estepona

Reference: RS10285 Bedrooms: 2 Bathrooms: 2 Plot Size: 69m<sup>2</sup> Build Size: 89m<sup>2</sup> Terrace: 30m<sup>2</sup>

### Features:

Features Gated Communal Pool Elevator/Lift Air Conditioning: Pre-Installed Beach: 1700 Meters Near Schools Near Golf / Golf Resort Property Location: Coastal, Urbanisation Double Bedrooms: 2 Terrace: 30 Msq. Useable Build Space: 76 Msq. Garden Near Commercial Center Number of Parking Spaces: 1 CO2 Emission Rating