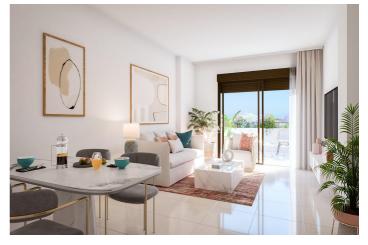

## Apartment for sale in Estepona, Estepona

Reference: RS10285 Bedrooms: 2 Bathrooms: 2 Plot Size: 69m<sup>2</sup> Build Size: 89m<sup>2</sup> Terrace: 30m<sup>2</sup>

### Features:

Features Gated Communal Pool Elevator/Lift Air Conditioning: Pre-Installed Beach: 1700 Meters Near Schools Near Golf / Golf Resort Property Location: Coastal, Urbanisation Double Bedrooms: 2 Terrace: 30 Msq. Useable Build Space: 76 Msq. Garden Near Commercial Center Number of Parking Spaces: 1 CO2 Emission Rating