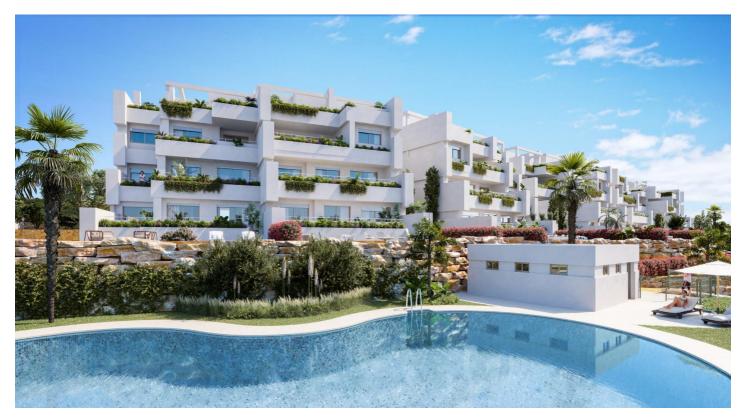

#### NEW BUILD RESIDENTIAL COMPLEX IN ESTEPONA GOLF

New Build residential complex of 90 apartments and penthouses with 1, 2, and 3 bedrooms, all of them with garage space and storage room Estepona golf.

It is an exclusive gated community to guarantee security and privacy.

All properties are designed to enjoy the vegetation and the natural environment with interior spaces that seem to continue on the terraces to achieve greater luminosity and a feeling of spaciousness. In addition, the residential complex has common areas with two saline chlorination pools, a multisport court, a social club for recreational or sports activities, as well as large green areas.

Residential complex is an oasis surrounded by nature. A perfect place to enjoy the tranquillity, while you can access a wide range of outdoor sports activities, thanks to its proximity to the Estepona Golf courses and its spectacular beaches.