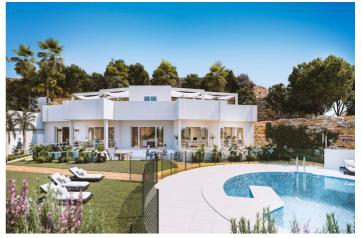

#### NEW BUILD RESIDENTIAL COMPLEX IN ESTEPONA GOLF

New Build residential complex of 90 apartments and penthouses with 1, 2, and 3 bedrooms, all of them with garage space and storage room Estepona golf.

It is an exclusive gated community to guarantee security and privacy.

All properties are designed to enjoy the vegetation and the natural environment with interior spaces that seem to continue on the terraces to achieve greater luminosity and a feeling of spaciousness. In addition, the residential complex has common areas with two saline chlorination pools, a multisport court, a social club for recreational or sports activities, as well as large green areas.

Residential complex is an oasis surrounded by nature. A perfect place to enjoy the tranquillity, while you can access a wide range of outdoor sports activities, thanks to its proximity to the Estepona Golf courses and its spectacular beaches.