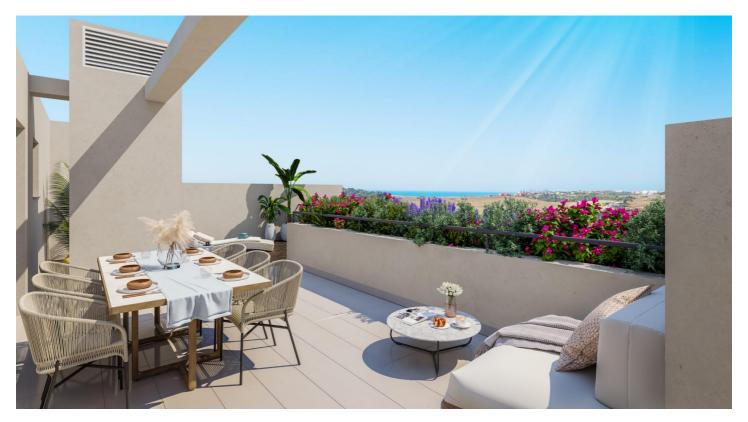

## Penthouse for sale in Estepona, Estepona

280,000 €

Reference: RS10284 Bedrooms: 1 Bathrooms: 1 Build Size: 150m<sup>2</sup> Terrace: 23m<sup>2</sup>

It is an exclusive gated community to guarantee security and privacy.

All properties are designed to enjoy the vegetation and the natural environment with interior spaces that seem to continue on the terraces to achieve greater luminosity and a feeling of spaciousness. In addition, the residential complex has common areas with two saline chlorination pools, a multisport court, a social club for recreational or sports activities, as well as large green areas.