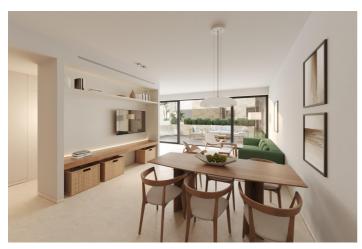

Standard and Premium interiors are thoughtfully designed by our architects. Al apartments come fully furnished with heated floors in all spaces, Schneider light switches, smart locks and basic climate automation, as well as water-saving bathrooms and kitchens, and connections to the weather station. Swedish appliances from Asko Kitchen: stovetops, ovens and hoods, dishwashers, refrigerators. Laundry: washing machine and drying machine. German bath fixtures from Villeroy & amp; Boch, Sliding doors unite the terraces and living rooms as one space, harmonising indoor-outdoor living, and each unit is designed with moveable walls to adapt to how families evolve. Wooden folding screens offer shade while enabling air circulation. Standard: light coloured furniture. Premium: wooden furniture with dark varnish, stone surfaces.