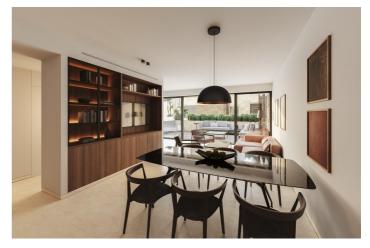

Standard and Premium interiors are thoughtfully designed by our architects. Al apartments come fully furnished with heated floors in all spaces, Schneider light switches, smart locks and basic climate automation, as well as water-saving bathrooms and kitchens, and connections to the weather station. Swedish appliances from Asko Kitchen: stovetops, ovens and hoods, dishwashers, refrigerators. Laundry: washing machine and drying machine. German bath fixtures from Villeroy & amp; Boch, Sliding doors unite the terraces and living rooms as one space, harmonising indoor-outdoor living, and each unit is designed with moveable walls to adapt to how families evolve. Wooden folding screens offer shade while enabling air circulation. Standard: light coloured furniture. Premium: wooden furniture with dark varnish, stone surfaces.