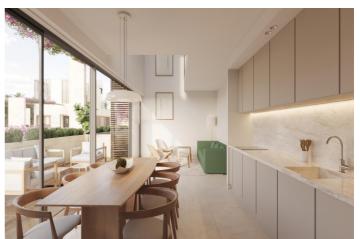

Standard and Premium interiors are thoughtfully designed by our architects. Al apartments come fully furnished with heated floors in all spaces, Schneider light switches, smart locks and basic climate automation, as well as water-saving bathrooms and kitchens, and connections to the weather station. Swedish appliances from Asko Kitchen: stovetops, ovens and hoods, dishwashers, refrigerators. Laundry: washing machine and drying machine. German bath fixtures from Villeroy & Diding doors unite the terraces and living rooms as one space, harmonising indoor-outdoor living, and each unit is designed with moveable walls to adapt to how families evolve. Wooden folding screens offer shade while enabling air circulation. Standard: light coloured furniture. Premium: wooden furniture with dark varnish, stone surfaces.