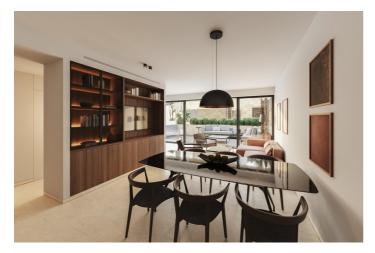

Standard and Premium interiors are thoughtfully designed by our architects. Al apartments come fully furnished with heated floors in all spaces, Schneider light switches, smart locks and basic climate automation, as well as water-saving bathrooms and kitchens, and connections to the weather station. Swedish appliances from Asko Kitchen: stovetops, ovens and hoods, dishwashers, refrigerators. Laundry: washing machine and drying machine. German bath fixtures from Villeroy & Diding doors unite the terraces and living rooms as one space, harmonising indoor-outdoor living, and each unit is designed with moveable walls to adapt to how families evolve. Wooden folding screens offer shade while enabling air circulation. Standard: light coloured furniture. Premium: wooden furniture with dark varnish, stone surfaces.