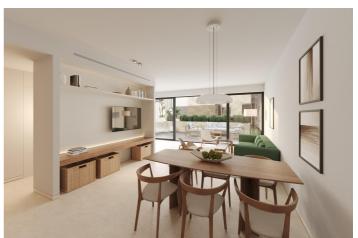

Standard and Premium interiors are thoughtfully designed by our architects. Al apartments come fully furnished with heated floors in all spaces, Schneider light switches, smart locks and basic climate automation, as well as water-saving bathrooms and kitchens, and connections to the weather station. Swedish appliances from Asko Kitchen: stovetops, ovens and hoods, dishwashers, refrigerators. Laundry: washing machine and drying machine. German bath fixtures from Villeroy & Diding doors unite the terraces and living rooms as one space, harmonising indoor-outdoor living, and each unit is designed with moveable walls to adapt to how families evolve. Wooden folding screens offer shade while enabling air circulation. Standard: light coloured furniture. Premium: wooden furniture with dark varnish, stone surfaces.