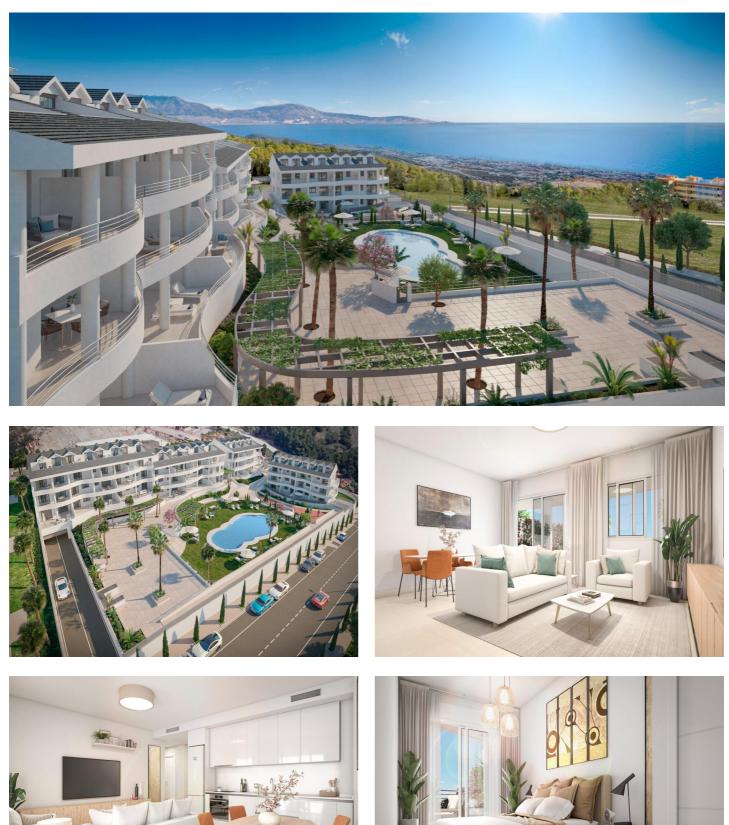

#### NEW BUILD RESIDENTIAL COMPLEX WITH SEA VIEW IN BENALMADENA

New Build residential complex of apartments and penthouses in Benalmadena. Beautiful apartments with 3 and 4 bedrooms, open plan fully equipped kitchen and living area, large terraces with sea views.

Kitchen will be delivered fully furnished, installing stainless steel sink, induction hob, extractor hood, electric oven, washing machine, fridge and dishwasher.

1 parking space and 1 storeroom included in the price.

Communal garden areas and swimming pool.

Exceptional location, direct access to the roads that connect with the capital and its train station, airport, and other services.

Lifts will be installed with double automatic doors giving access to each floor of the building, including the basement.