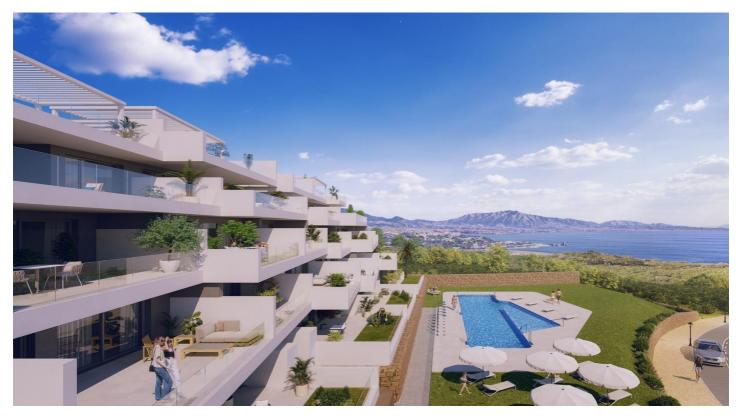

#### FLATS WITH SEA VIEWS IN MANILVA

Development of 159 two and three bedroom flats in a magnificent urbanisation in an extraordinary enclave. The project combines modern design with spacious gardens and communal leisure areas that will allow you to enjoy a resort concept.

Each home has an ideal layout with spacious rooms and terraces designed to be an extension of the home. The orientation of the residential complex and its strategic location allow the open views of the sea and the sun to be the main protagonists of the terraces.

The complex has spacious communal areas to offer a perfect catalogue of amenities, services and fun for everyone: coworking area, gym, Turkish bath, jacuzzi, sauna, swimming pools, snack bar, solarium, bicycle parking, outdoor relaxation area, indoor play area and multimedia space.