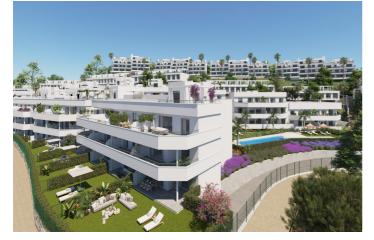

This development combines quality finishes, spaciousness in interior and exterior spaces and sustainability, as it has been awarded the DOMUM seal of approval.

Its avant-garde architecture is combined with its communal areas equipped with an outdoor swimming pool, coworking area, equipped gymnasium, sports area, two petanque courts and cyclosenda. In addition, owners will have access to the exclusive Santa Vista Club, which offers a wide range of leisure facilities and services.