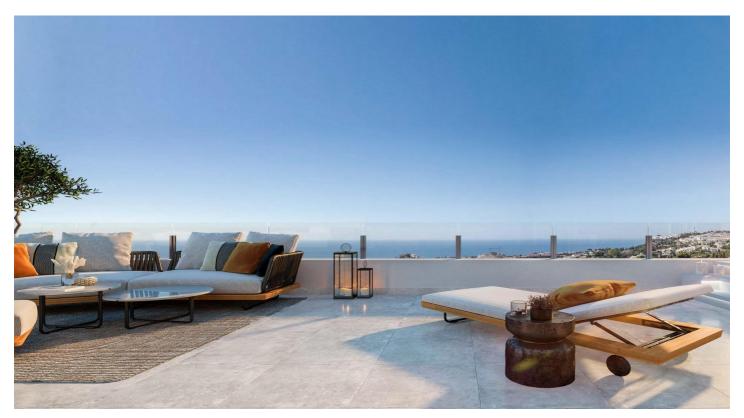

## Penthouse for sale in Benalmádena, Benalmádena

599,000€

Reference: RS10013 Bedrooms: 3 Bathrooms: 2 Build Size: 115m<sup>2</sup> Terrace: 84m<sup>2</sup>

## Costa del Sol, Benalmádena

Exclusive private urbanisation, with a privileged location in Benalmádena. Due to its elevated location on the slope of the land, each and every one of the 2 and 3 bedroom properties, and 2 townhouses, enjoy incredible views of the sea and the coast. Underfloor heating, aerothermics, armoured door, and lift. Large terraces, bright penthouses and townhouses with private gardens, to experience nature from every corner of your home.

Privileged situation in Benalmádena, less than 20 Km from Málaga and its airport. It has 20 Km of coastline, alternating small bays and cliffs with extensive sandy beaches to enjoy more than 325 days of sunshine a year. Not forgetting its golf courses and the emblematic marina Puerto Marina. The Coastal Path, which runs along the entire coastline, allows you to take long walks along the sea breeze of an infinite sea. Picturesque and traditional villages, excellent gastronomy, which make the Costa del Sol an idyllic and welcoming place for tourism or to establish your permanent residence. Make this idyllic place your own private oasis.