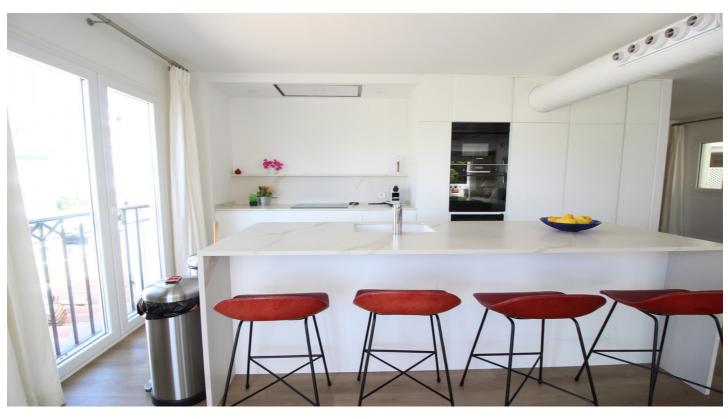

Another room has a large covered and closed terrace that can be used as an office or playground for children. It consists of a large open plan kitchen with spectacular and integrated islet in the living room.