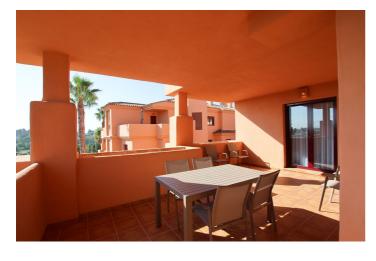

## Costa del Sol, Benahavís

This exquisite Penthouse Duplex, close to the renowned El Paraíso Golf Course, features terraces on the north, east, and south sides, providing ample outdoor space and panoramic views. The entrance floor boasts an extensive semi-covered terrace with stunning views of La Concha Mountain, a fully fitted modern kitchen, a spacious living room, and elegant guest bedrooms along with a guest bathroom. The penthouse is fully furnished and turn key ready. The top floor is dedicated exclusively to the master bedroom, complete with an ensuite bathroom and two terraces. The property has a parking spot and a storage room, making it a perfect blend of luxury and practicality. This is an ideal opportunity for those seeking a tranquil holiday retreat close to golf courses and local amenities, while also enjoying a stable rental income.