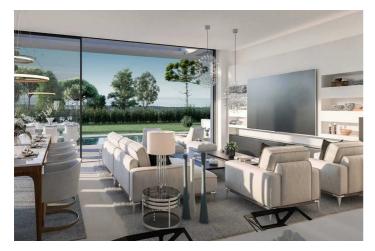

Situated as a corner property, the villa offers maximum tranquility at the lower part of the residence. Spanning two levels with an additional mezzanine floor, the entrance is adorned with a welcoming porch. The main entrance, positioned on the upper floor, serves as the focal level of the house. Upon entering, a grand open-plan living space unfolds, characterized by high ceilings and expansive windows that usher in abundant natural light. This space includes a fully equipped kitchen with Siemens appliances, a spacious salon, a dining room, and a convenient guest toilet. The living areas seamlessly extend to expansive terraces covered by a pergola, leading to the verdant gardens and a delightful swimming pool. On one side of the villa, the master bedroom, complete with an ensuite bathroom, offers a tranquil retreat. On the opposite side of the foyer, a broad staircase ascends to the mezzanine floor, revealing two additional bedrooms sharing a communal bathroom. The bathrooms feature fittings by Villeroy & Boch and taps by Grohe.