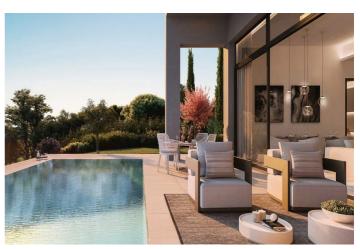

## Costa del Sol, Benahavís

Introducing an exquisite, newly constructed villa nestled within a secure gated community, a mere five-minute drive from the town and beach. This opulent community features a club house, spa, gym, lush Mediterranean gardens, and breathtaking panoramic sea views.

Situated as a corner property, the villa offers maximum tranquility at the lower part of the residence. Spanning two levels with an additional mezzanine floor, the entrance is adorned with a welcoming porch. The main entrance, positioned on the upper floor, serves as the focal level of the house. Upon entering, a grand open-plan living space unfolds, characterized by high ceilings and expansive windows that usher in abundant natural light. This space includes a fully equipped kitchen with Siemens appliances, a spacious salon, a dining room, and a convenient guest toilet. The living areas seamlessly extend to expansive terraces covered by a pergola, leading to the verdant gardens and a delightful swimming pool. On one side of the villa, the master bedroom, complete with an ensuite bathroom, offers a tranquil retreat. On the opposite side of the foyer, a broad staircase ascends to the mezzanine floor, revealing two additional bedrooms sharing a communal bathroom. The bathrooms feature fittings by Villeroy & Boch and taps by Grohe.