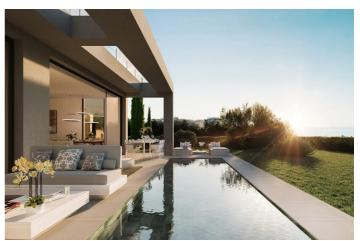

Situated as a corner property, the villa offers maximum tranquility at the lower part of the residence. Spanning two levels with an additional mezzanine floor, the entrance is adorned with a welcoming porch. The main entrance, positioned on the upper floor, serves as the focal level of the house. Upon entering, a grand open-plan living space unfolds, characterized by high ceilings and expansive windows that usher in abundant natural light. This space includes a fully equipped kitchen with Siemens appliances, a spacious salon, a dining room, and a convenient guest toilet. The living areas seamlessly extend to expansive terraces covered by a pergola, leading to the verdant gardens and a delightful swimming pool. On one side of the villa, the master bedroom, complete with an ensuite bathroom, offers a tranquil retreat. On the opposite side of the foyer, a broad staircase ascends to the mezzanine floor, revealing two additional bedrooms sharing a communal bathroom. The bathrooms feature fittings by Villeroy & Boch and taps by Grohe.