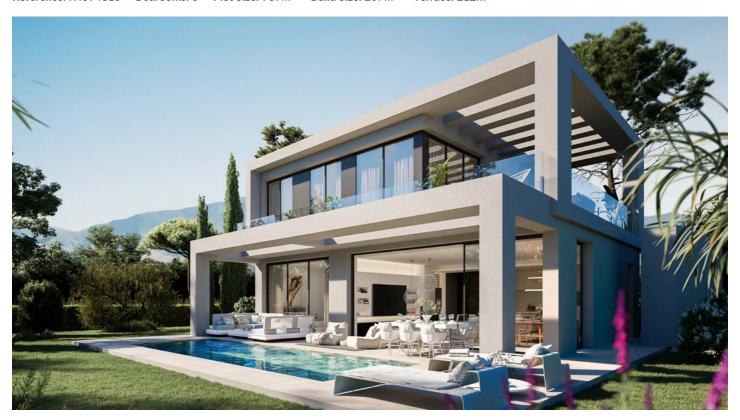

## Costa del Sol, Benahavís

Introducing an exquisite, newly constructed villa nestled within a secure gated community, a mere five-minute drive from the town and beach. This opulent community features a club house, spa, gym, lush Mediterranean gardens, and breathtaking panoramic sea views.

Situated as a corner property, the villa offers maximum tranquility at the lower part of the residence. Spanning two levels with an additional mezzanine floor, the entrance is adorned with a welcoming porch. The main entrance, positioned on the upper floor, serves as the focal level of the house. Upon entering, a grand open-plan living space unfolds, characterized by high ceilings and expansive windows that usher in abundant natural light. This space includes a fully equipped kitchen with Siemens appliances, a spacious salon, a dining room, and a convenient guest toilet. The living areas seamlessly extend to expansive terraces covered by a pergola, leading to the verdant gardens and a delightful swimming pool. On one side of the villa, the master bedroom, complete with an ensuite bathroom, offers a tranquil retreat. On the opposite side of the foyer, a broad staircase ascends to the mezzanine floor, revealing two additional bedrooms sharing a communal bathroom. The bathrooms feature fittings by Villeroy & Boch and taps by Grohe.