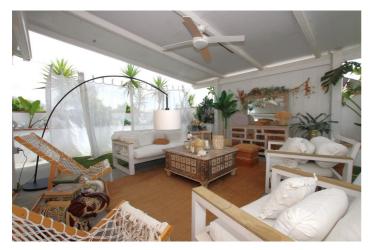

- Master bedroom with dressing room and en-suite bathroom.
- Toilet.
- Two terraces: one with a chill out area and the other with a heated pool. This terrace also has a bathroom and a living room with an equipped and heated kitchen.