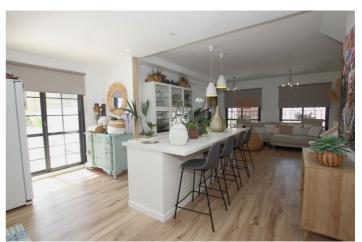

The property has been divided into 2 houses that can be used both together and separately as it has completely independent entrances. The plot has 320 m² and the house 200 m² built which are distributed as follows: First house (Ground Floor): - Large living room with fully equipped open kitchen and sea views.

First Floor: - Large bedroom with a full en-suite bathroom, with a bathtub and shower.

Basement: - Currently used as an office.

Second House: - Large living room with a fully equipped kitchen.

- Two bedrooms.
- Full bathroom with a shower.