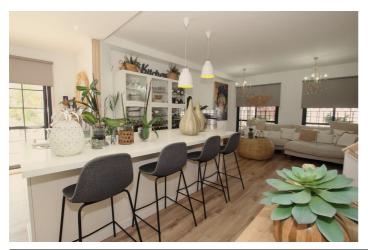

The property has been divided into 2 houses that can be used both together and separately as it has completely independent entrances. The plot has 320 m² and the house 200 m² built which are distributed as follows: First house (Ground Floor): - Large living room with fully equipped open kitchen and sea views.

First Floor: - Large bedroom with a full en-suite bathroom, with a bathtub and shower.

Basement: - Currently used as an office.

Second House: - Large living room with a fully equipped kitchen.

- Two bedrooms.
- Full bathroom with a shower.