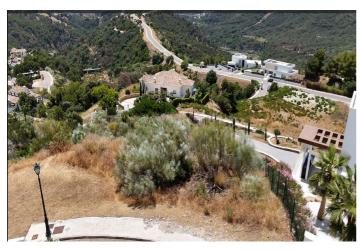

## PRIME MONTE MAYOR RESIDENTIAL PLOT WITH BREATHTAKING VIEWS

Discover this exceptional 3.563 square-meter building site, ideal for constructing a nice villa in the highly sought-after Monte Mayor urbanization. This expansive plot offers stunning views of the Mediterranean, Gibraltar, and the African coastline, all set against a stunning mountain backdrop. With a buildability of 12.5% as per planning regulations, this site is perfect for your luxury property. Our design ensures that each plot retains its natural charm, providing owners with ample space and unparalleled privacy.

Monte Mayor is renowned for its breathtaking natural beauty and top-notch amenities, including 24-hour security. Despite its serene setting, the plot is conveniently accessible, just a 15-minute drive from the bustling hub of Puerto Banús, 25 minutes from Marbella, and less than 45 minutes from Málaga Airport.