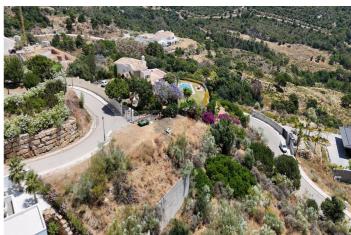

## PRIME MONTE MAYOR RESIDENTIAL PLOT WITH BREATHTAKING VIEWS

Discover this exceptional 3.563 square-meter building site, ideal for constructing a nice villa in the highly sought-after Monte Mayor urbanization. This expansive plot offers stunning views of the Mediterranean, Gibraltar, and the African coastline, all set against a stunning mountain backdrop. With a buildability of 12.5% as per planning regulations, this site is perfect for your luxury property. Our design ensures that each plot retains its natural charm, providing owners with ample space and unparalleled privacy.

Monte Mayor is renowned for its breathtaking natural beauty and top-notch amenities, including 24-hour security. Despite its serene setting, the plot is conveniently accessible, just a 15-minute drive from the bustling hub of Puerto Banús, 25 minutes from Marbella, and less than 45 minutes from Málaga Airport.