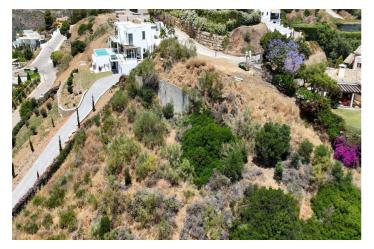

## PRIME MONTE MAYOR RESIDENTIAL PLOT WITH BREATHTAKING VIEWS

Discover this exceptional 3.563 square-meter building site, ideal for constructing a nice villa in the highly sought-after Monte Mayor urbanization. This expansive plot offers stunning views of the Mediterranean, Gibraltar, and the African coastline, all set against a stunning mountain backdrop. With a buildability of 12.5% as per planning regulations, this site is perfect for your luxury property. Our design ensures that each plot retains its natural charm, providing owners with ample space and unparalleled privacy.

Monte Mayor is renowned for its breathtaking natural beauty and top-notch amenities, including 24-hour security. Despite its serene setting, the plot is conveniently accessible, just a 15-minute drive from the bustling hub of Puerto Banús, 25 minutes from Marbella, and less than 45 minutes from Málaga Airport.