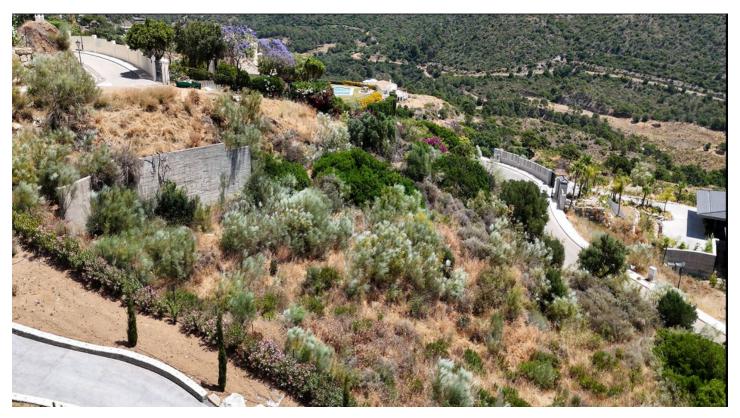

## PRIME MONTE MAYOR RESIDENTIAL PLOT WITH BREATHTAKING VIEWS

Discover this exceptional 3.563 square-meter building site, ideal for constructing a nice villa in the highly sought-after Monte Mayor urbanization. This expansive plot offers stunning views of the Mediterranean, Gibraltar, and the African coastline, all set against a stunning mountain backdrop. With a buildability of 12.5% as per planning regulations, this site is perfect for your luxury property. Our design ensures that each plot retains its natural charm, providing owners with ample space and unparalleled privacy.

Monte Mayor is renowned for its breathtaking natural beauty and top-notch amenities, including 24-hour security. Despite its serene setting, the plot is conveniently accessible, just a 15-minute drive from the bustling hub of Puerto Banús, 25 minutes from Marbella, and less than 45 minutes from Málaga Airport.