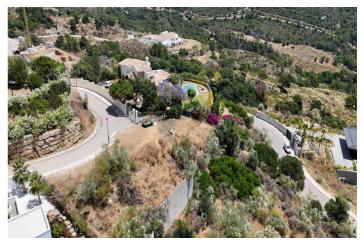

#### PRIME MONTE MAYOR RESIDENTIAL PLOT WITH BREATHTAKING VIEWS

Discover this exceptional 3.563 square-meter building site, ideal for constructing a nice villa in the highly sought-after Monte Mayor urbanization. This expansive plot offers stunning views of the Mediterranean, Gibraltar, and the African coastline, all set against a stunning mountain backdrop. With a buildability of 12.5% as per planning regulations, this site is perfect for your luxury property. Our design ensures that each plot retains its natural charm, providing owners with ample space and unparalleled privacy.

Monte Mayor is renowned for its breathtaking natural beauty and top-notch amenities, including 24-hour security. Despite its serene setting, the plot is conveniently accessible, just a 15-minute drive from the bustling hub of Puerto Banús, 25 minutes from Marbella, and less than 45 minutes from Málaga Airport.