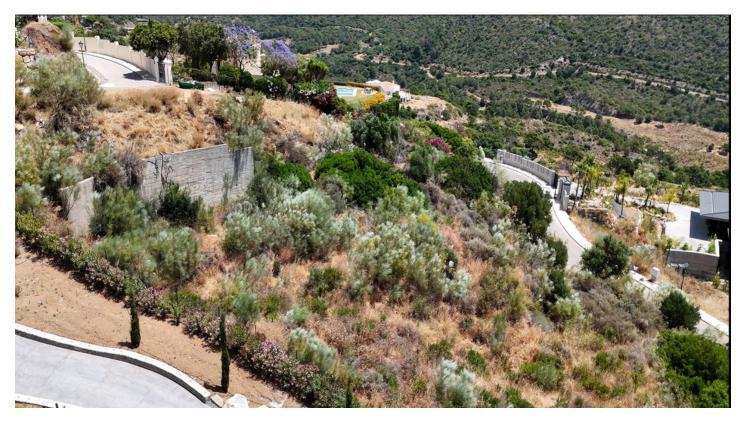

#### PRIME MONTE MAYOR RESIDENTIAL PLOT WITH BREATHTAKING VIEWS

Discover this exceptional 3.563 square-meter building site, ideal for constructing a nice villa in the highly sought-after Monte Mayor urbanization. This expansive plot offers stunning views of the Mediterranean, Gibraltar, and the African coastline, all set against a stunning mountain backdrop. With a buildability of 12.5% as per planning regulations, this site is perfect for your luxury property. Our design ensures that each plot retains its natural charm, providing owners with ample space and unparalleled privacy.

Monte Mayor is renowned for its breathtaking natural beauty and top-notch amenities, including 24-hour security. Despite its serene setting, the plot is conveniently accessible, just a 15-minute drive from the bustling hub of Puerto Banús, 25 minutes from Marbella, and less than 45 minutes from Málaga Airport.