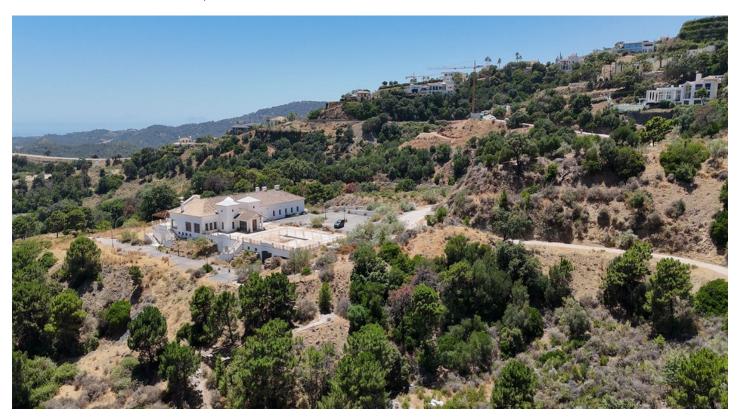

## Residential Plot for sale in Benahavís, Benahavís

10,000,000€

Reference: R4825012 Plot Size: 117,942m<sup>2</sup>

## Costa del Sol, Benahavís

Exclusive Development for 14 Villas and Clubhouse Refurbishment in Monte Mayor, Benahavis

This exceptional plot in the prestigious Monte Mayor area offers a unique chance for developers to create a luxury enclave. Spanning 117,942 m², this development site is designated for 14 high-end villas, along with the refurbishment of the existing clubhouse, enhancing its appeal and functionality.

Nestled in a sheltered valley in the hills of the municipality of Benahavis, famous for its rural beauty and gastronomic delights, lies the spectacular Monte Mayor estate.

Commanding unparalleled views of the Mediterranean, Gibraltar, and the African coastline, Monte Mayor enjoys a magnificent natural setting, surrounded by a dramatic mountain range, lush vegetation, and brooks. Despite this tranquil environment, the coast and the popular resorts of Marbella and Puerto Banus are just a short drive away.