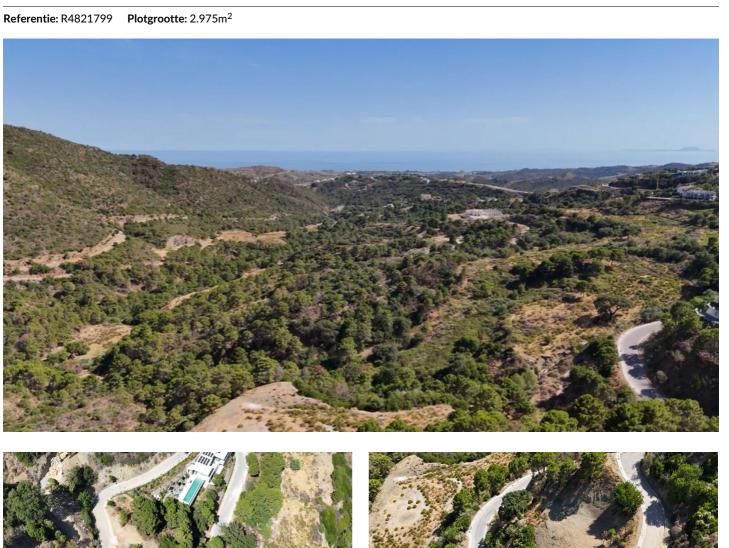

## PRIME MONTE MAYOR RESIDENTIAL PLOT WITH BREATHTAKING VIEWS

Discover this exceptional 2.975 square-meter plot, available for purchase with villa construction permission to build 771 square-meter in the highly sought-after Monte Mayor urbanization. This expansive plot offers stunning panoramic views of the Mediterranean. With a buildability of 12.5% as per planning regulations, this site is perfect for your luxury property. Our design ensures that each plot retains its natural charm, providing owners with ample space and unparalleled privacy.

Monte Mayor is renowned for its breathtaking natural beauty and top-notch amenities, including 24-hour security. Despite its serene setting, the plot is conveniently accessible, just a 15-minute drive from the bustling hub of Puerto Banús, 25 minutes from Marbella, and less than 45 minutes from Málaga Airport.