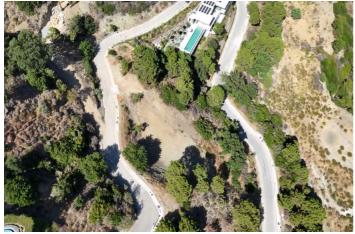

## PRIME MONTE MAYOR RESIDENTIAL PLOT WITH BREATHTAKING VIEWS

Discover this exceptional 2.975 square-meter plot, available for purchase with villa construction permission to build 771 square-meter in the highly sought-after Monte Mayor urbanization. This expansive plot offers stunning panoramic views of the Mediterranean. With a buildability of 12.5% as per planning regulations, this site is perfect for your luxury property. Our design ensures that each plot retains its natural charm, providing owners with ample space and unparalleled privacy.

Monte Mayor is renowned for its breathtaking natural beauty and top-notch amenities, including 24-hour security. Despite its serene setting, the plot is conveniently accessible, just a 15-minute drive from the bustling hub of Puerto Banús, 25 minutes from Marbella, and less than 45 minutes from Málaga Airport.