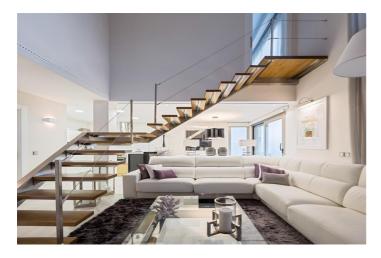

## **Features:**

Double Glazing Fitted Wardrobes

Solarium

Jacuzzi

Garden Pool Beach

Telephone

FeaturesOrientationClimate ControlCovered TerraceSouthAir Conditioning

Private Terrace Central Heating
Storage Room U/F/H Bathrooms

Ensuite Bathroom

Marble Flooring

WiFi Guest Apartment Utility Room

Domotics
Access for people with reduced

mobility
Views Setting Condition

Sea Urbanisation Excellent

Mountain Close To Forest
Panoramic
Country

Port
Street

Pool Furniture Kitchen
Private Fully Furnished Fully Fitted
Garden Security Parking
Private Alarm System Private

Easy Maintenance Electric Blinds
Entry Phone

Utilities Category
Electricity Holiday Homes