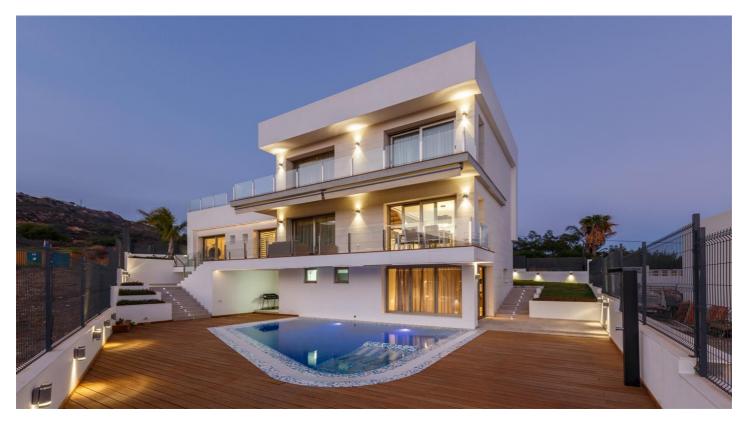

## Detached Villa for sale in Punta Chullera, Manilva

750,000€

Reference: R4599586 Bedrooms: 4 Plot Size: 508m<sup>2</sup> Build Size: 364m<sup>2</sup> Terrace: 150m<sup>2</sup>

## Costa del Sol, Manilva

Modern style and very atractive villa in excellent position, and built using high quality materials, south facing, very private and with stunning panoramic sea views of the coast towards Gibraltar and the Africa coast. Located in a very quiet urbanization surround of massive nature. Midway between Sotogrande and the famous Puerto de la Duquesa, only 700m. from really beautiful beaches, all amenities are close in a short 5-10min. drive. Many extras: Air conditioning and central heating, parking space, swiming pool with jacuzzi and countercurrent swimmer, solarium with other jacuzzi, domotic, and much more. Must be seen!!.

## **Features:**

Double Glazing Fitted Wardrobes

Solarium

Jacuzzi

Garden Pool Beach

Telephone

FeaturesOrientationClimate ControlCovered TerraceSouthAir Conditioning

Private Terrace Central Heating
Storage Room U/F/H Bathrooms