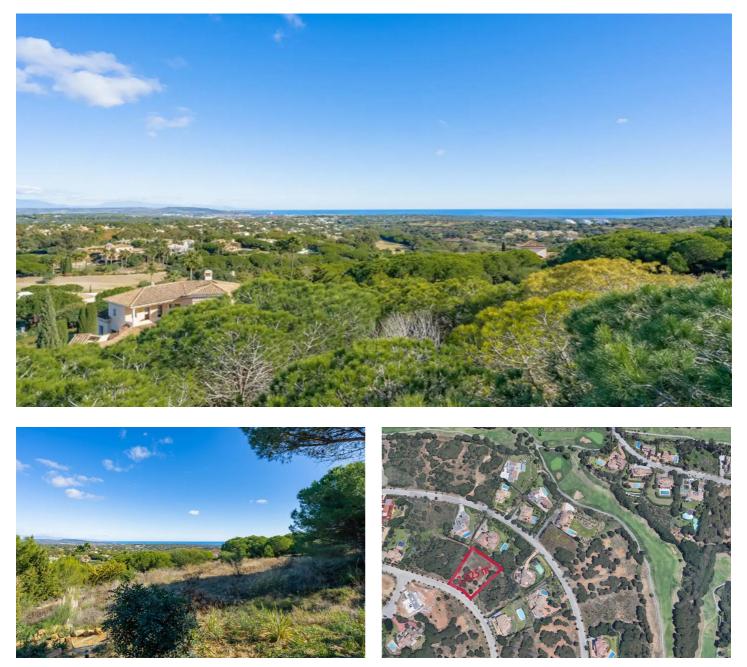

## Costa de la Luz, Sotogrande Alto

Exclusive residential plot located in an elevated area of the prestigious G area of Sotogrande Alto, with a moderate slope and beautiful panoramic views of the sea, the mountains and the Almenara golf club.

The plot is located near the SO/Sotogrande Hotel and Golf and the Almenara Golf course and a short drive from the Sotogrande International School.

The lower part of the plot has been reinforced with a 3-meter-high stone breakwater wall with its corresponding earth filling.

## **Features:**

**Orientation** South

Condition Excellent Views Sea Mountain Panoramic Golf Security Gated Complex **Setting** Urbanisation Frontline Golf

**Category** Golf Luxury