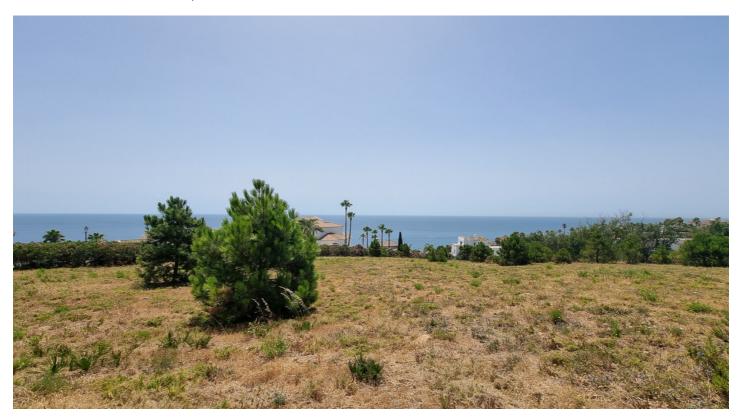

#### Panoramic Seaview Plot

southwest facing building plot with panoramic sea views between Estepona and Sotogrande (Urb. La Paloma) walking distance to the beach/sea: 1km 15minutes (walking) or 3 minutes by car

Puerto Sotogrande: 7km/10minutes

Estepona: 17km/21 minutes

Gibraltar Airport: 31km/38 minutes Puerto Banús: 38km/33 minutes Marbella: 49km/40 minutes

Malaga Airport: 98km/ 1hour 10 minutes

This is the last big and at the same time as well the best (orientation, privacy and sea view) available building plot in this established urbanisation. Right now, the 4.064m2 are already divided into 3 individual plots of 1.869, 1.124 and 1.071 m2. With other words 1-5 villas can be planned and built on it. The price for the plots are 400€/m2. If requested/wished, we can offer turnkey villa solution as well.