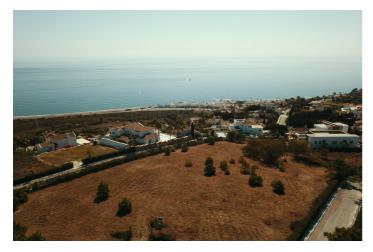

#### Panoramic Seaview Plot

southwest facing building plot with panoramic sea views between Estepona and Sotogrande (Urb. La Paloma) walking distance to the beach/sea: 1km 15minutes (walking) or 3 minutes by car

Puerto Sotogrande: 7km/10minutes

Estepona: 17km/21 minutes

Gibraltar Airport: 31km/38 minutes Puerto Banús: 38km/33 minutes Marbella: 49km/40 minutes

Malaga Airport: 98km/ 1hour 10 minutes

This is the last big and at the same time as well the best (orientation, privacy and sea view) available building plot in this established urbanisation. Right now, the 4.064m2 are already divided into 3 individual plots of 1.869, 1.124 and 1.071 m2. With other words 1-5 villas can be planned and built on it. The price for the plots are 400€/m2. If requested/wished, we can offer turnkey villa solution as well.